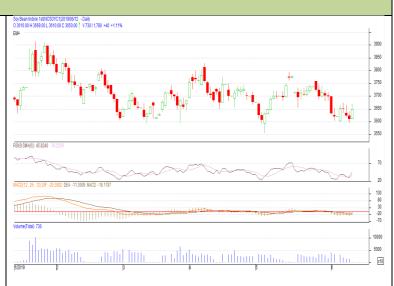

## **SOYABEAN- Technical Outlook**

### **Technical Commentary:**

- Soybean June contract witnessed firm trend on buyers' interest.
- 14-Day RSI has turned slightly neutral region and is currently at 45 and depicts firmness.
- MACD is in negative territory at -18.63 which depicts weakness.
- We recommend to buy today.

#### Strategy: Buy

| Intraday Supports & Resistances |       |      | <b>S2</b> | <b>S1</b> | PCP  | R1   | R2   |
|---------------------------------|-------|------|-----------|-----------|------|------|------|
| Soybean                         | NCDEX | June | 3602      | 3626      | 3650 | 3675 | 3710 |
| Intraday Trade Call             |       |      | Call      | Entry     | T1   | T2   | SL   |
| Soybean                         | NCDEX | June | Buy       | 3650      | 3660 | 3680 | 3642 |