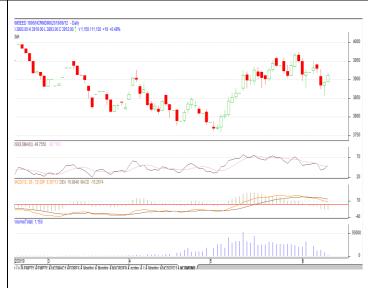

#### **RM SEED- Technical Outlook**

#### **Technical Commentary:**

- Rapeseed-Mustard daily chart depicts firm trend towards the buyer's interest.
- 14-Day RSI is also moving up in neutral region further hints firmness in the market
- MACD is at negative territory and indicate weakness in the market.
- We recommend to buy today.

Strategy: Buy

| Intraday Supports & Resistances |       |      | S2   | <b>S1</b> | PCP  | R1   | R2   |
|---------------------------------|-------|------|------|-----------|------|------|------|
| Rapeseed                        | NCDEX | June | 3860 | 3875      | 3912 | 3930 | 3948 |
| Intraday Trade Call             |       |      | Call | Entry     | T1   | T2   | SL   |
| Rapeseed                        | NCDEX | June | Buy  | 3910      | 3925 | 3935 | 3900 |