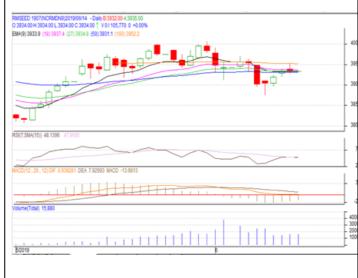

#### **RM SEED- Technical Outlook**

#### **Technical Commentary:**

- Rapeseed-Mustard chart showed weak trend at closing hour on selling pressures.
- 14-Day RSI is also moving down in neutral region hints further weakness in the market
- However, MACD is at negative territory and indicates a weak tone in the market.
- We recommend to sell today.

### Strategy: Sell

| Intraday Supports & Resistances |       |      | S2   | <b>S1</b> | PCP  | R1   | R2   |  |  |  |  |  |
|---------------------------------|-------|------|------|-----------|------|------|------|--|--|--|--|--|
| Rapeseed NCDEX July             |       | 3877 | 3910 | 3934      | 3960 | 3975 |      |  |  |  |  |  |
| Intraday Trade Call             |       |      | Call | Entry     | T1   | T2   | SL   |  |  |  |  |  |
| Rapeseed                        | NCDEX | July | Sell | 3934      | 3920 | 3910 | 3945 |  |  |  |  |  |