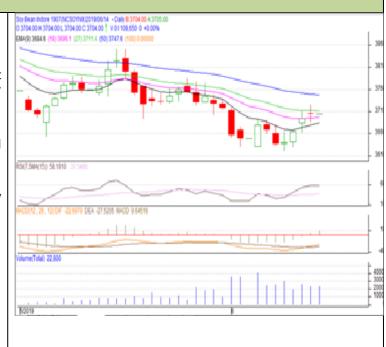

## **SOYABEAN- Technical Outlook**

# **Technical Commentary**:

- Soybean July contract daily chart depicts weak trend on sellers' interest.
- 14-Day RSI moving down in neutral region hints further weakness.
- MACD is also in positive territory and further hits weakness.
- We recommend to sell today.

## Strategy: Sell

| Intraday Supports & Resistances |       |      | <b>S2</b> | <b>S1</b> | РСР  | R1   | R2   |
|---------------------------------|-------|------|-----------|-----------|------|------|------|
| Soybean                         | NCDEX | July | 3665      | 3672      | 3704 | 3728 | 3742 |
| Intraday Trade Call             |       |      | Call      | Entry     | T1   | T2   | SL   |
| Soybean                         | NCDEX | July | Sell      | 3710      | 3700 | 3690 | 3725 |