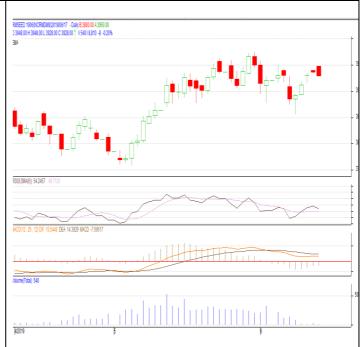

#### **RM SEED- Technical Outlook**

## **Technical Commentary:**

- Rapeseed-Mustard chart showed weak trend at closing hour on selling pressures.
- 14-Day RSI is also moving down in neutral region hints further weakness in the market
- However, MACD is at negative territory and indicates a weak tone in the market.
- We recommend to sell today.

# Strategy: Sell

| Intraday Supports & Resistances |       |      | S2   | <b>S1</b> | РСР  | R1   | R2   |
|---------------------------------|-------|------|------|-----------|------|------|------|
| Rapeseed                        | NCDEX | July | 3877 | 3910      | 3930 | 3960 | 3975 |
| Intraday Trade Call             |       |      | Call | Entry     | T1   | T2   | SL   |
| Rapeseed                        | NCDEX | July | Sell | 3930      | 3920 | 3910 | 3945 |