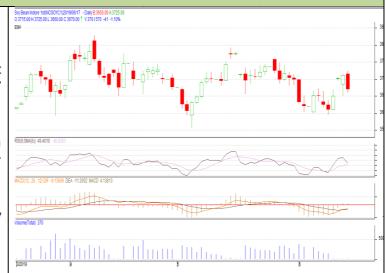

# **Commodity: Soybean Contract: July**

## **SOYABEAN- Technical Outlook**

## **Technical Commentary**:

- Soybean July contract daily chart depicts weak trend on sellers' interest.
- 14-Day RSI moving down in neutral region hints further weakness.
- MACD is also in positive territory and further hits weakness.
- We recommend to sell today.

## Strategy: Sell

| Intraday Supports & Resistances |       |      | <b>S2</b> | <b>S1</b> | PCP  | R1   | R2   |
|---------------------------------|-------|------|-----------|-----------|------|------|------|
| Soybean                         | NCDEX | July | 3665      | 3672      | 3704 | 3728 | 3742 |
| Intraday Trade Call             |       |      | Call      | Entry     | T1   | T2   | SL   |
| Soybean                         | NCDEX | July | Sell      | 3704      | 3700 | 3690 | 3725 |