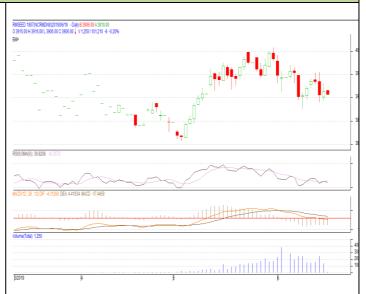

#### **RM SEED- Technical Outlook**

### **Technical Commentary:**

- Rapeseed-Mustard chart showed weak trend at closing hour on selling pressures.
- 14-Day RSI is also moving down in neutral region hints further weakness in the market
- However, MACD is at negative territory and indicates a weak tone in the market.
- We recommend to sell today.

## Strategy: Sell

| Intraday Supports & Resistances |            |      | S2   | <b>S1</b> | РСР  | R1   | R2   |
|---------------------------------|------------|------|------|-----------|------|------|------|
| Rapeseed                        | NCDEX July |      | 3875 | 3885      | 3914 | 3940 | 3952 |
| Intraday Trade Call             |            |      | Call | Entry     | T1   | T2   | SL   |
| Rapeseed                        | NCDEX      | July | Sell | 3920      | 3910 | 3900 | 3930 |

<sup>\*</sup> Do not carry-forward the position next day.