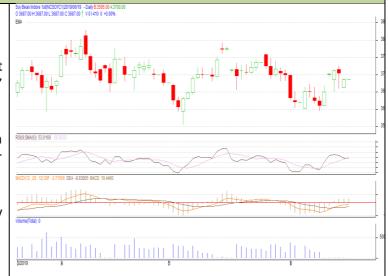

# Commodity: Soybean Contract: July

## **SOYABEAN- Technical Outlook**

## **Technical Commentary:**

- Soybean July contract daily chart depicts firm trend on buyers' interest.
- 14-Day RSI moving down in neutral region hints further firmness.
- MACD is also in positive territory and further hits firmness.
- We recommend to buy today.

## Strategy: Buy

| Intraday Supports & Resistances |       |      | S2   | <b>S1</b> | PCP  | R1   | R2   |
|---------------------------------|-------|------|------|-----------|------|------|------|
| Soybean                         | NCDEX | July | 3640 | 3660      | 3687 | 3726 | 3747 |
| Intraday Trade Call             |       |      | Call | Entry     | T1   | T2   | SL   |
| Soybean                         | NCDEX | July | Buy  | 3687      | 3690 | 3715 | 3675 |

<sup>\*</sup> Do not carry-forward the position next day.

Oilseed Daily Technical Report 19th June, 2019

Commodity: Rapeseed/Mustard Exchange: NCDEX Contract: July Expiry: July 20<sup>th</sup>2019