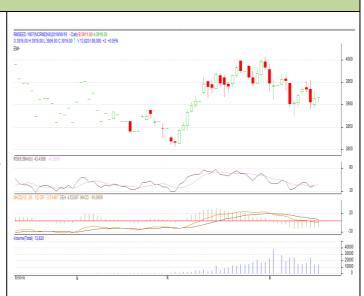

# AW AGRIWATCH

#### Commodity: Rapeseed/Mustard Contract: July

#### Oilseed Daily Technical Report 20th June, 2019

#### Exchange: NCDEX Expiry: July 20<sup>th</sup>2019

# RM SEED- Technical Outlook

## Technical Commentary:

- Rapeseed-Mustard July contract daily chart depicts weak trend on sellers Interest.
- 14-Day RSI is also moving down in neutral region hints further weakness in the market
- However, MACD is at negative territory and indicates a weak tone in the market.
- We recommend to sell today.