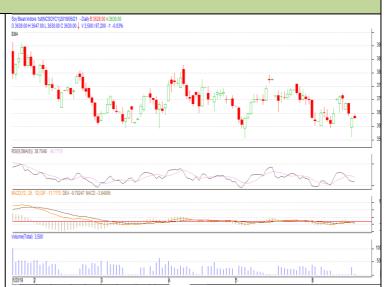

# **Commodity: Soybean Contract: July**

## **SOYABEAN- Technical Outlook**

## **Technical Commentary:**

- Soybean July contract daily chart depicts firm trend on buyers' interest.
- 14-Day RSI moving down in neutral region hints further firmness.
- MACD is also in positive territory and further hits firmness.
- We recommend to buy today.

## Strategy: Buy

| Intraday Supports & Resistances |       |      | S2   | <b>S1</b> | PCP  | R1   | R2   |
|---------------------------------|-------|------|------|-----------|------|------|------|
| Soybean                         | NCDEX | July | 3595 | 3614      | 3631 | 3726 | 3747 |
| Intraday Trade Call             |       |      | Call | Entry     | T1   | T2   | SL   |
| Soybean                         | NCDEX | July | Buy  | 3630      | 3650 | 3660 | 3615 |

<sup>\*</sup> Do not carry-forward the position next day.

Oilseed Daily Technical Report 21st June, 2019

Commodity: Rapeseed/Mustard Exchange: NCDEX Contract: July Expiry: July 20<sup>th</sup>2019