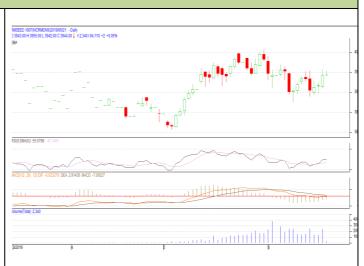

#### **RM SEED- Technical Outlook**

### **Technical Commentary:**

- Rapeseed-Mustard July contract daily chart depicts firm trend on buyers Interest.
- 14-Day RSI is also moving up in neutral region hints further firmness in the market
- However, MACD is in negative territory and further hits firmness in the market.
- We recommend to buy today.

## Strategy: Buy

| Intraday Supports & Resistances |            |      | S2   | <b>S1</b> | РСР  | R1   | R2   |
|---------------------------------|------------|------|------|-----------|------|------|------|
| Rapeseed                        | NCDEX July |      | 3893 | 3915      | 3942 | 3970 | 3988 |
| Intraday Trade Call             |            |      | Call | Entry     | T1   | T2   | SL   |
| Rapeseed                        | NCDEX      | July | Buy  | 3940      | 3955 | 3965 | 3925 |

<sup>\*</sup> Do not carry-forward the position next day.