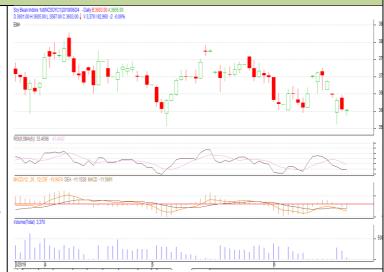

### **SOYABEAN- Technical Outlook**

### **Technical Commentary**:

- Soybean July contract daily chart depicts weak trend on sellers' interest.
- 14-Day RSI moving down in neutral region hints further weakness.
- MACD is also in negative territory and further hits weakness.
- We recommend to sell today.

### Strategy: Sell

| Intraday Supports & Resistances |       |      | S2   | <b>S1</b> | PCP  | R1   | R2   |
|---------------------------------|-------|------|------|-----------|------|------|------|
| Soybean                         | NCDEX | July | 3550 | 3562      | 3605 | 3640 | 3657 |
| Intraday Trade Call             |       |      | Call | Entry     | T1   | T2   | SL   |
| Soybean                         | NCDEX | July | Sell | 3605      | 3590 | 3570 | 3626 |