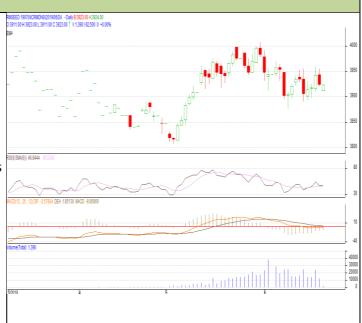

### **RM SEED- Technical Outlook**

## **Technical Commentary:**

- Rapeseed-Mustard July contract daily chart depicts firm trend on buyers Interest.
- 14-Day RSI is also moving up in neutral region hints further firmness in the market
- However, MACD is in negative territory and further hits firmness in the market.
- We recommend to buy today.

# Strategy: Buy

| 5.7                             |       |      |      |           |      |      |      |  |  |  |  |
|---------------------------------|-------|------|------|-----------|------|------|------|--|--|--|--|
| Intraday Supports & Resistances |       |      | S2   | <b>S1</b> | PCP  | R1   | R2   |  |  |  |  |
| Rapeseed NCDEX July             |       | 3877 | 3896 | 3923      | 3960 | 3980 |      |  |  |  |  |
| Intraday Trade Call             |       |      | Call | Entry     | T1   | T2   | SL   |  |  |  |  |
| Rapeseed                        | NCDEX | July | Buy  | 3923      | 3955 | 3965 | 3915 |  |  |  |  |