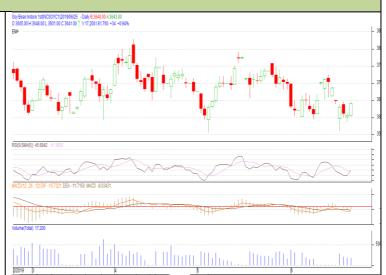

## **SOYABEAN- Technical Outlook**

# **Technical Commentary**:

- Soybean July contract daily chart depicts firm trend on buyers' interest.
- 14-Day RSI moving down in neutral region hints further firmness.
- MACD is in negative territory and further hits firmness.
- We recommend to buy today.

# Strategy: Buy

| Intraday Supports & Resistances |       |      | S2   | <b>S1</b> | PCP  | R1   | R2   |
|---------------------------------|-------|------|------|-----------|------|------|------|
| Soybean                         | NCDEX | July | 3593 | 3572      | 3641 | 3688 | 3726 |
| Intraday Trade Call             |       |      | Call | Entry     | T1   | T2   | SL   |
| Soybean                         | NCDEX | July | Buy  | 3635      | 3650 | 3670 | 3620 |