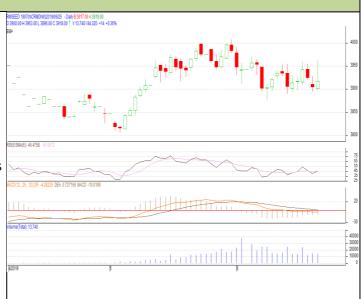

#### **RM SEED- Technical Outlook**

### **Technical Commentary:**

- Rapeseed-Mustard July contract daily chart depicts firm trend on buyers Interest.
- 14-Day RSI is also moving up in neutral region hints further firmness in the market
- However, MACD is in negative territory and further hits firmness in the market.
- We recommend to buy today.

# Strategy: Buy

| <i>0, 1</i>                     |       |      |      |           |      |      |      |  |  |  |  |  |
|---------------------------------|-------|------|------|-----------|------|------|------|--|--|--|--|--|
| Intraday Supports & Resistances |       |      | S2   | <b>S1</b> | PCP  | R1   | R2   |  |  |  |  |  |
| Rapeseed NCDEX July             |       | 3870 | 3885 | 3918      | 3960 | 3980 |      |  |  |  |  |  |
| Intraday Trade Call             |       |      | Call | Entry     | T1   | T2   | SL   |  |  |  |  |  |
| Rapeseed                        | NCDEX | July | Buy  | 3910      | 3925 | 3945 | 3890 |  |  |  |  |  |