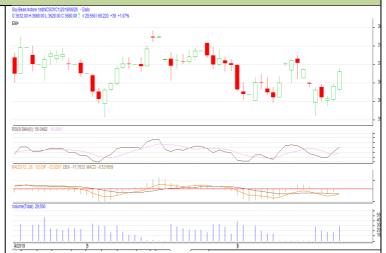

#### **SOYABEAN- Technical Outlook**

## **Technical Commentary:**

- Soybean July contract daily chart depicts firm trend on buyers' interest.
- 14-Day RSI moving down in neutral region hints further firmness.
- MACD is in negative territory and further hits firmness.
- We recommend to buy today.

## Strategy: Buy

| Intraday Supports & Resistances |       |      | S2   | <b>S1</b> | PCP  | R1   | R2   |
|---------------------------------|-------|------|------|-----------|------|------|------|
| Soybean                         | NCDEX | July | 3600 | 3573      | 3680 | 3736 | 3778 |
| Intraday Trade Call             |       |      | Call | Entry     | T1   | T2   | SL   |
| Soybean                         | NCDEX | July | Buy  | 3672      | 3690 | 3715 | 3662 |