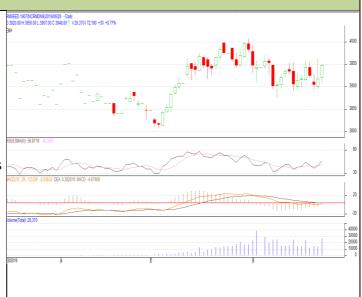

#### **RM SEED- Technical Outlook**

#### **Technical Commentary:**

- Rapeseed-Mustard July contract daily chart depicts firm trend on buyers Interest.
- 14-Day RSI is also moving up in neutral region hints further firmness in the market
- However, MACD is in negative territory and further hits firmness in the market.
- We recommend to buy today.

## Strategy: Buy

| 0, ,                            |       |      |      |           |      |      |      |  |  |  |  |  |
|---------------------------------|-------|------|------|-----------|------|------|------|--|--|--|--|--|
| Intraday Supports & Resistances |       |      | S2   | <b>S1</b> | PCP  | R1   | R2   |  |  |  |  |  |
| Rapeseed NCDEX July             |       | 3870 | 3895 | 3948      | 3975 | 3995 |      |  |  |  |  |  |
| Intraday Trade Call             |       |      | Call | Entry     | T1   | T2   | SL   |  |  |  |  |  |
| Rapeseed                        | NCDEX | July | Buy  | 3940      | 3955 | 3965 | 3900 |  |  |  |  |  |