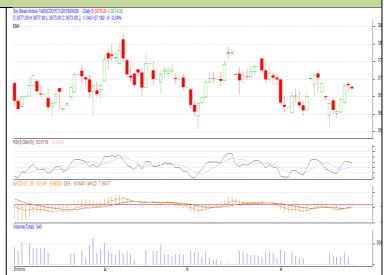

# Commodity: Soybean Contract: July

#### **SOYABEAN- Technical Outlook**

## **Technical Commentary:**

- Soybean July contract daily chart depicts weak trend on sellers' interest.
- 14-Day RSI moving down in neutral region hints further weakness.
- MACD is in positive region at 7.25 and further hits weakness in the market.
- We recommend to Sell today.

#### Strategy: Sell

| Intraday Supports & Resistances |       |      | S2   | <b>S1</b> | PCP  | R1   | R2   |
|---------------------------------|-------|------|------|-----------|------|------|------|
| Soybean                         | NCDEX | July | 3627 | 3596      | 3682 | 3725 | 3780 |
| Intraday Trade Call             |       |      | Call | Entry     | T1   | T2   | SL   |
| Soybean                         | NCDEX | July | Sell | 3682      | 3662 | 3642 | 3670 |

<sup>\*</sup> Do not carry-forward the position next day.

Oilseed Daily Technical Report 28th June, 2019

Commodity: Rapeseed/Mustard Exchange: NCDEX Contract: July Expiry: July 20<sup>th</sup>2019

- Rapeseed-Mustard July contract daily chart depicts weak trend on sellers Interest.
- 14-Day RSI is also moving down in neutral region hints further weaknessinthe market
- However, MACD is in negative territory depicts weakness in the market.
- We recommend to sell today.