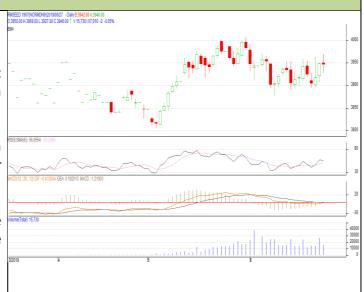

<sup>\*</sup> Do not carry-forward the position next day.

Oilseed Daily Technical Report 28th June, 2019

Commodity: Rapeseed/Mustard Exchange: NCDEX Contract: July Expiry: July 20<sup>th</sup>2019

- Rapeseed-Mustard July contract daily chart depicts weak trend on sellers Interest.
- 14-Day RSI is also moving down in neutral region hints further weaknessinthe market
- However, MACD is in negative territory depicts weakness in the market.
- We recommend to sell today.

### Strategy: Sell

| · ·                             |       |      |      |           |      |      |      |  |  |  |  |  |
|---------------------------------|-------|------|------|-----------|------|------|------|--|--|--|--|--|
| Intraday Supports & Resistances |       |      | S2   | <b>S1</b> | PCP  | R1   | R2   |  |  |  |  |  |
| Rapeseed NCDEX July             |       | 3918 | 3895 | 3946      | 3970 | 3987 |      |  |  |  |  |  |
| Intraday Trade Call             |       |      | Call | Entry     | T1   | T2   | SL   |  |  |  |  |  |
| Rapeseed                        | NCDEX | July | Sell | 3946      | 3920 | 3900 | 3935 |  |  |  |  |  |

<sup>\*</sup> Do not carry-forward the position next day.