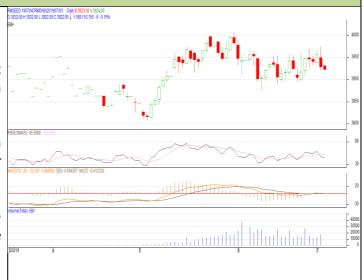

#### **RM SEED- Technical Outlook**

#### **Technical Commentary:**

- Rapeseed-Mustard July contract daily chart depicts weak trend on sellers Interest.
- 14-Day RSI is also moving down in neutral region hints further weaknessinthe market
- However, MACD is in positive territory further hits weakness in the market.
- We recommend to sell today.

## Strategy: Sell

| Intraday Supports & Resistances |       |      | S2   | <b>S1</b> | РСР  | R1   | R2   |
|---------------------------------|-------|------|------|-----------|------|------|------|
| Rapeseed                        | NCDEX | July | 3880 | 3890      | 3928 | 3966 | 3985 |
| Intraday Trade Call             |       |      | Call | Entry     | T1   | T2   | SL   |
| Rapeseed                        | NCDEX | July | Sell | 3935      | 3925 | 3915 | 3900 |

<sup>\*</sup> Do not carry-forward the position next day.