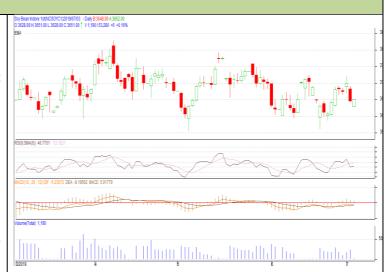

#### **SOYABEAN- Technical Outlook**

## **Technical Commentary:**

- Soybean July contract daily chart depicts firm trend on buyers' interest.
- 14-Day RSI moving down in neutral region hints further firmness.
- MACD is in positive region at 4.97 and further hits Firmness in the market.
- We recommend to Buy today.

### Strategy: Buy

| Intraday Supports & Resistances |       |      | S2   | <b>S1</b> | PCP  | R1   | R2   |
|---------------------------------|-------|------|------|-----------|------|------|------|
| Soybean                         | NCDEX | July | 3615 | 3590      | 3645 | 3692 | 3718 |
| Intraday Trade Call             |       |      | Call | Entry     | T1   | T2   | SL   |
| Soybean                         | NCDEX | July | Buy  | 3640      | 3660 | 3680 | 3625 |

<sup>\*</sup> Do not carry-forward the position next day.

Oilseed Daily Technical Report 3rd July, 2019

Commodity: Rapeseed/Mustard Exchange: NCDEX Contract: July Expiry: July 20<sup>th</sup>2019