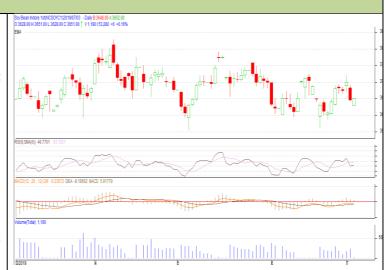

## **SOYABEAN- Technical Outlook**

# **Technical Commentary**:

- Soybean July contract daily chart depicts weak trend on sellers' interest.
- 14-Day RSI moving down in neutral region hints further weakness.
- MACD is in positive region at 6.97 and further hits weakness in the market.
- We recommend to Sell today.

## Strategy: Sell

| Intraday Supports & Resistances |       |      | S2   | <b>S1</b> | PCP  | R1   | R2   |
|---------------------------------|-------|------|------|-----------|------|------|------|
| Soybean                         | NCDEX | July | 3600 | 3580      | 3666 | 3725 | 3757 |
| Intraday Trade Call             |       |      | Call | Entry     | T1   | T2   | SL   |
| Soybean                         | NCDEX | July | Sell | 3660      | 3640 | 3620 | 3675 |