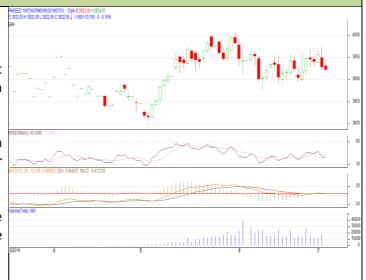

#### **RM SEED- Technical Outlook**

## **Technical Commentary:**

- Rapeseed-Mustard July contract daily chart depicts weak trend on sellers Interest.
- 14-Day RSI is also moving down in neutral region hints further weaknessinthe market
- However, MACD is in positive territory further hits weakness in the market.
- We recommend to sell today.

# Strategy: Sell

| Intraday Supports & Resistances |       |      | S2   | <b>S1</b> | PCP  | R1   | R2   |
|---------------------------------|-------|------|------|-----------|------|------|------|
| Rapeseed                        | NCDEX | July | 3875 | 3885      | 3932 | 3966 | 3985 |
| Intraday Trade Call             |       |      | Call | Entry     | T1   | T2   | SL   |
| Rapeseed                        | NCDEX | July | Sell | 3937      | 3920 | 3900 | 3950 |