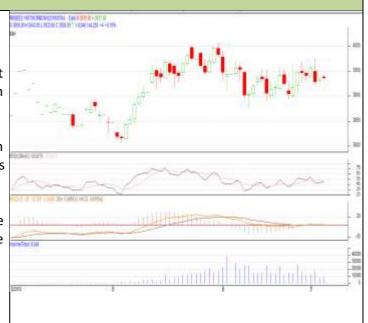

#### **RM SEED- Technical Outlook**

### **Technical Commentary:**

- Rapeseed-Mustard July contract daily chart depicts firm trend on buyers Interest.
- 14-Day RSI is also moving up in neutral region hints further firmness inthe market
- However, MACD is in negative territory further hits firmness in the market.
- We recommend to buy today.

# Strategy: Buy

| Intraday Supports & Resistances |       |      | S2   | <b>S1</b> | РСР  | R1   | R2   |
|---------------------------------|-------|------|------|-----------|------|------|------|
| Rapeseed                        | NCDEX | July | 3875 | 3885      | 3916 | 3950 | 3970 |
| Intraday Trade Call             |       |      | Call | Entry     | T1   | T2   | SL   |
| Rapeseed                        | NCDEX | July | Buy  | 3916      | 3930 | 3945 | 3905 |