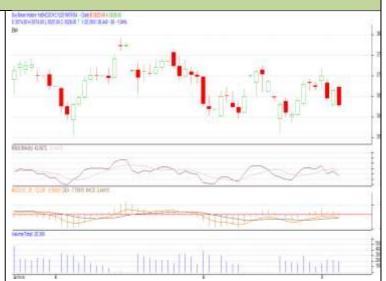

## **SOYABEAN- Technical Outlook**

## **Technical Commentary**:

- Soybean July contract daily chart depicts weak trend on sellers' interest.
- 14-Day RSI moving down in neutral region hints further weakness.
- MACD is in negative region further hits weakness in the market.
- We recommend to Sell today.

## Strategy: Sell

| Intraday Supports & Resistances |       |      | S2   | <b>S1</b> | PCP  | R1   | R2   |
|---------------------------------|-------|------|------|-----------|------|------|------|
| Soybean                         | NCDEX | July | 3550 | 3540      | 3597 | 3650 | 3675 |
| Intraday Trade Call             |       |      | Call | Entry     | T1   | T2   | SL   |
| Soybean                         | NCDEX | July | Sell | 3590      | 3575 | 3560 | 3610 |