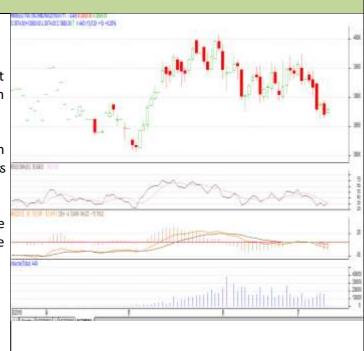

#### **RM SEED- Technical Outlook**

## **Technical Commentary:**

- Rapeseed-Mustard July contract daily chart depicts firm trend on buyers Interest.
- 14-Day RSI is also moving down in neutral region hints further firmness inthe market
- However, MACD is in negative territory further hits firmness in the market.
- We recommend to Buy today.

# Strategy: Buy

| Intraday Supports & Resistances |            |      | S2   | <b>S1</b> | PCP  | R1   | R2   |
|---------------------------------|------------|------|------|-----------|------|------|------|
| Rapeseed                        | NCDEX July |      | 3815 | 3845      | 3886 | 3955 | 3975 |
| Intraday Trade Call             |            |      | Call | Entry     | T1   | T2   | SL   |
| Rapeseed                        | NCDEX      | July | Buy  | 3880      | 3910 | 3935 | 3860 |