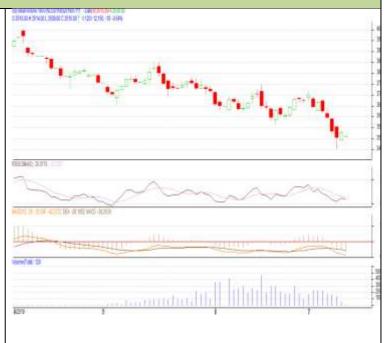

## **SOYABEAN- Technical Outlook**

# **Technical Commentary**:

- Soybean July contract daily chart depicts weak trend on sellers' interest.
- 14-Day RSI moving up in neutral region hints further weakness.
- MACD is in negative region depicts weakness in the market.
- We recommend to Sell today.

## Strategy: Sell

| Intraday Supports & Resistances |       |      | S2   | <b>S1</b> | PCP  | R1   | R2   |
|---------------------------------|-------|------|------|-----------|------|------|------|
| Soybean                         | NCDEX | July | 3450 | 3470      | 3542 | 3643 | 3674 |
| Intraday Trade Call             |       |      | Call | Entry     | T1   | T2   | SL   |
| Soybean                         | NCDEX | July | Sell | 3542      | 3520 | 3500 | 3560 |