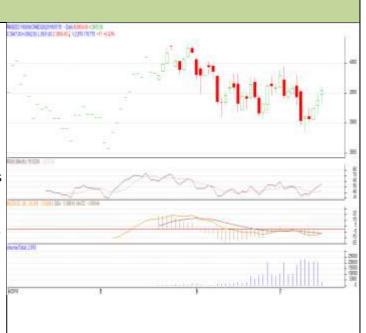

### **RM SEED- Technical Outlook**

#### **Technical Commentary:**

- Rapeseed-Mustard Aug contract daily chart depicts firm trend on buyers Interest.
- 14-Day RSI is also moving up in neutral region hints further firmness inthe market
- However, MACD is in negative territory further hits firmness in the market.
- We recommend to Buy today.

| Strategy: Buy       |            |     |      |           |      |      |      |  |  |  |  |  |
|---------------------|------------|-----|------|-----------|------|------|------|--|--|--|--|--|
| Intraday Supports & | Resistance | 5   | S2   | <b>S1</b> | РСР  | R1   | R2   |  |  |  |  |  |
| Rapeseed            | NCDEX      | Aug | 3900 | 3887      | 3937 | 3981 | 3997 |  |  |  |  |  |
| Intraday Trade Call |            |     | Call | Entry     | T1   | Т2   | SL   |  |  |  |  |  |
| Rapeseed            | NCDEX      | Aug | Buy  | 3937      | 3965 | 3985 | 3910 |  |  |  |  |  |

\* Do not carry-forward the position next day.

Disclaime

The information and opinions contained in the document have been compiled from sources believed to be reliable. The company does not warrant its accuracy, comple and correctness. Use of data and information contained in this report is at your own risk. This document is not, and should not be construed as, an offer to sell or solic to buy any commodities. This document may not be reproduced, distributed or published, in whole or in part, by any recipient hereof for any purpose without prior per m from the Company. IASL and its affiliates and/or their officers, directors and employees may have positions in any commodities mentioned in this document (or in any r investment) and may from time to time add to or dispose of any such commodities (or investment). Please see the detailed disclaimer http://www.agriwatch.com/disclaimer.php 2018 Indian Agribusiness Systems Ltd.