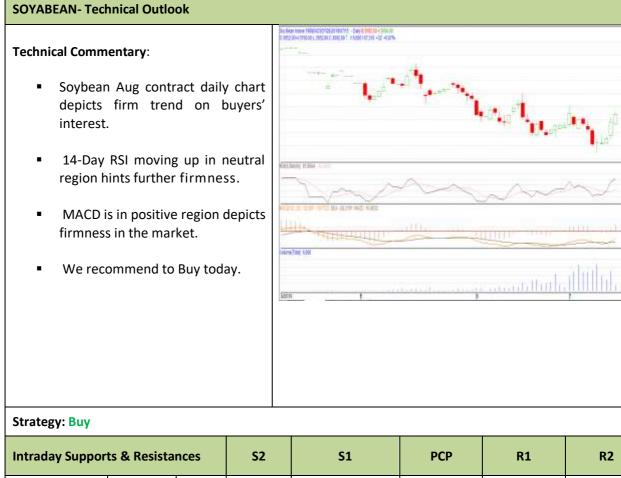

#### Commodity: Soybean Contract: Aug

#### Oilseed Daily Technical Report 15<sup>th</sup> July, 2019

#### Exchange: NCDEX Expiry: Aug 20<sup>th</sup>, 2019

| intraday supports & Resistances |       | 52  | 51   | PCP   | ĸı   | RZ   |      |
|---------------------------------|-------|-----|------|-------|------|------|------|
| Soybean                         | NCDEX | Aug | 3600 | 3570  | 3660 | 3747 | 3770 |
| Intraday Trade Call             |       |     | Call | Entry | T1   | Т2   | SL   |
|                                 |       |     |      | -     |      |      |      |

\* Do not carry-forward the position next day.