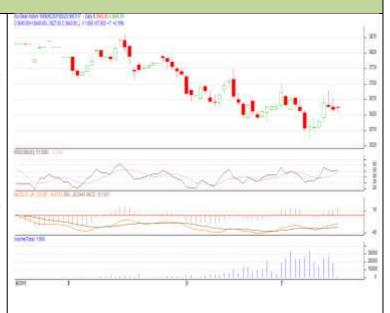

## **SOYABEAN- Technical Outlook**

## **Technical Commentary:**

- Soybean Aug contract daily chart depicts firm trend on buyers' interest.
- 14-Day RSI moving up in neutral region hints further firmness.
- MACD is in positive region depicts firmness in the market.
- We recommend to Buy today.

## Strategy: Buy

| Intraday Supports & Resistances |       |     | S2   | <b>S1</b> | PCP  | R1   | R2   |
|---------------------------------|-------|-----|------|-----------|------|------|------|
| Soybean                         | NCDEX | Aug | 3550 | 3579      | 3640 | 3695 | 3747 |
| Intraday Trade Call             |       |     | Call | Entry     | T1   | T2   | SL   |
| Soybean                         | NCDEX | Aug | Buy  | 3638      | 3660 | 3682 | 3600 |