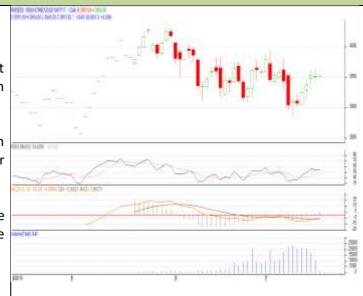

#### **RM SEED- Technical Outlook**

#### **Technical Commentary:**

- Rapeseed-Mustard Aug contract daily chart depicts weak trend on sellers Interest.
- 14-Day RSI is also moving up in neutral region hints further weaknessinthe market
- However, MACD is in positive territory further hits weakness in the market.
- We recommend to Sell today.

## Strategy: Sell

| 0,                              |                |     |      |           |      |      |      |
|---------------------------------|----------------|-----|------|-----------|------|------|------|
| Intraday Supports & Resistances |                |     | S2   | <b>S1</b> | PCP  | R1   | R2   |
| Rapeseed                        | seed NCDEX Aug |     | 3885 | 3900      | 3948 | 3980 | 3997 |
| Intraday Trade Call             |                |     | Call | Entry     | T1   | T2   | SL   |
| Rapeseed                        | NCDEX          | Aug | Sell | 3948      | 3930 | 3910 | 3960 |