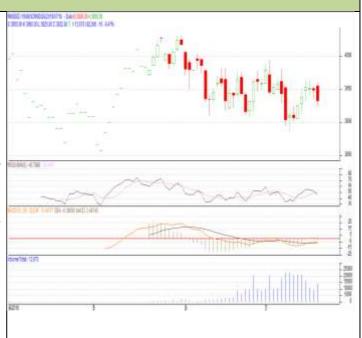

#### **RM SEED- Technical Outlook**

### **Technical Commentary:**

- Rapeseed-Mustard Aug contract daily chart depicts weak trend on sellers Interest.
- 14-Day RSI is also moving up in neutral region hints further weaknessinthe market
- However, MACD is in positive territory further hits weakness in the market.
- We recommend to Sell today.

# Strategy: Sell

| Intraday Supports & Resistances |       |     | S2   | <b>S1</b> | РСР  | R1   | R2   |
|---------------------------------|-------|-----|------|-----------|------|------|------|
| Rapeseed                        | NCDEX | Aug | 3865 | 3885      | 3932 | 3976 | 3997 |
| Intraday Trade Call             |       |     | Call | Entry     | T1   | T2   | SL   |
| Rapeseed                        | NCDEX | Aug | Sell | 3932      | 3915 | 3900 | 3950 |