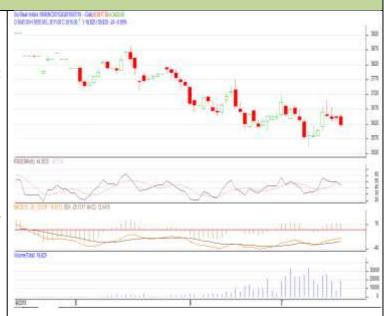

## **SOYABEAN- Technical Outlook**

# **Technical Commentary**:

- Soybean Aug contract daily chart depicts weak trend on sellers' interest.
- 14-Day RSI moving down in neutral region hints further weakness.
- MACD is in positive region further hits weakness in the market.
- We recommend to Sell today.

## Strategy: Sell

| Intraday Supports & Resistances |       |     | S2   | <b>S1</b> | PCP  | R1   | R2   |
|---------------------------------|-------|-----|------|-----------|------|------|------|
| Soybean                         | NCDEX | Aug | 3545 | 3560      | 3616 | 3650 | 3675 |
| Intraday Trade Call             |       |     | Call | Entry     | T1   | T2   | SL   |
| Soybean                         | NCDEX | Aug | Sell | 3616      | 3595 | 3580 | 3635 |