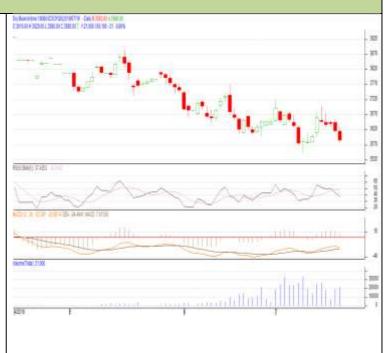

## **SOYABEAN- Technical Outlook**

# **Technical Commentary**:

- Soybean Aug contract daily chart depicts weak trend on sellers' interest.
- 14-Day RSI moving down in neutral region hints further weakness.
- MACD is in positive region further hits weakness in the market.
- We recommend to Sell today.

## Strategy: Sell

| Intraday Supports & Resistances |       |     | <b>S2</b> | <b>S1</b> | PCP  | R1   | R2   |
|---------------------------------|-------|-----|-----------|-----------|------|------|------|
| Soybean                         | NCDEX | Aug | 3520      | 3540      | 3585 | 3650 | 3675 |
| Intraday Trade Call             |       |     | Call      | Entry     | T1   | T2   | SL   |
| Soybean                         | NCDEX | Aug | Sell      | 3585      | 3570 | 3555 | 3610 |