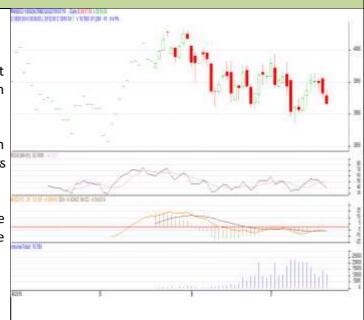

#### **RM SEED- Technical Outlook**

### **Technical Commentary:**

- Rapeseed-Mustard Aug contract daily chart depicts firm trend on buyers Interest.
- 14-Day RSI is also moving up in neutral region hints further firmness inthe market
- However, MACD is in negative territory further hits firmness in the market.
- We recommend to buy today.

# Strategy: Buy

| Intraday Supports & Resistances |       |     | S2   | <b>S1</b> | PCP  | R1   | R2   |
|---------------------------------|-------|-----|------|-----------|------|------|------|
| Rapeseed                        | NCDEX | Aug | 3865 | 3885      | 3918 | 3976 | 3997 |
| Intraday Trade Call             |       |     | Call | Entry     | T1   | T2   | SL   |
| Rapeseed                        | NCDEX | Aug | Buy  | 3920      | 3940 | 3960 | 3905 |