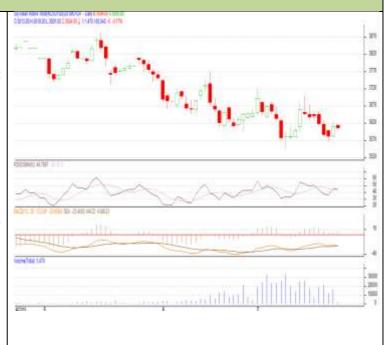

## **SOYABEAN- Technical Outlook**

## **Technical Commentary**:

- Soybean Aug contract daily chart depicts firm trend on buyers' interest.
- 14-Day RSI moving down in neutral region hints further firmness.
- MACD is in positive region depicts firmness in the market.
- We recommend to Buy today.

## Strategy: Buy

| Intraday Supports & Resistances |       |     | S2   | <b>S1</b> | PCP  | R1   | R2   |
|---------------------------------|-------|-----|------|-----------|------|------|------|
| Soybean                         | NCDEX | Aug | 3520 | 3540      | 3610 | 3670 | 3695 |
| Intraday Trade Call             |       |     | Call | Entry     | T1   | T2   | SL   |
| Soybean                         | NCDEX | Aug | Buy  | 3600      | 3620 | 3640 | 3580 |