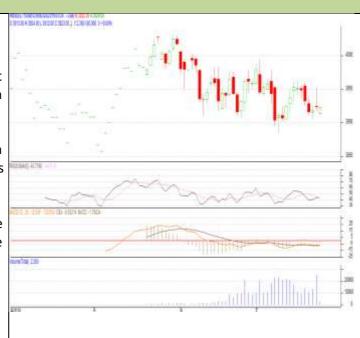

#### **RM SEED- Technical Outlook**

### **Technical Commentary:**

- Rapeseed-Mustard Aug contract daily chart depicts firm trend on buyers Interest.
- 14-Day RSI is also moving up in neutral region hints further firmness inthe market
- However, MACD is in negative territory further hits firmness in the market.
- We recommend to buy today.

## Strategy: Buy

| Intraday Supports & Resistances |           |     | S2   | <b>S1</b> | PCP  | R1   | R2   |
|---------------------------------|-----------|-----|------|-----------|------|------|------|
| Rapeseed                        | NCDEX Aug |     | 3865 | 3885      | 3923 | 3963 | 3997 |
| Intraday Trade Call             |           |     | Call | Entry     | T1   | T2   | SL   |
| Rapeseed                        | NCDEX     | Aug | Buy  | 3920      | 3940 | 3960 | 3905 |