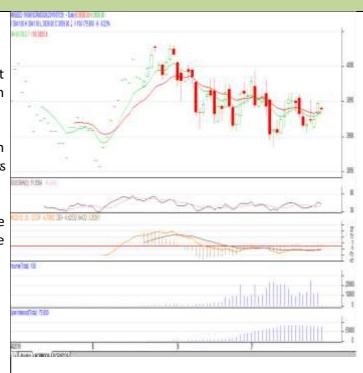

#### **RM SEED- Technical Outlook**

## **Technical Commentary:**

- Rapeseed-Mustard Aug contract daily chart depicts firm trend on buyers Interest.
- 14-Day RSI is also moving up in neutral region hints further firmness inthe market
- However, MACD is in positive territory depicts firmness in the market.
- We recommend to buy today.

#### Strategy: Buy

| <i>0,</i> ,                     |       |      |      |           |      |      |      |  |  |  |  |  |
|---------------------------------|-------|------|------|-----------|------|------|------|--|--|--|--|--|
| Intraday Supports & Resistances |       |      | S2   | <b>S1</b> | PCP  | R1   | R2   |  |  |  |  |  |
| Rapeseed NCDEX Aug              |       | 3860 | 3890 | 3948      | 4000 | 4030 |      |  |  |  |  |  |
| Intraday Trade Call             |       |      | Call | Entry     | T1   | T2   | SL   |  |  |  |  |  |
| Rapeseed                        | NCDEX | Aug  | Buy  | 3940      | 3965 | 3980 | 3920 |  |  |  |  |  |