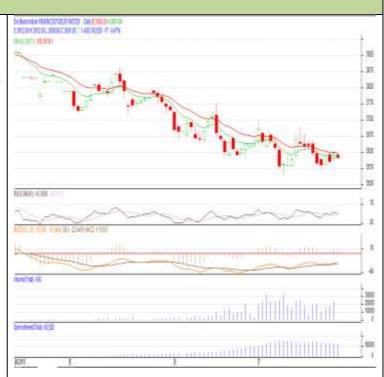

## **SOYABEAN- Technical Outlook**

## **Technical Commentary**:

- Soybean Aug contract daily chart depicts firm trend on buyers' interest.
- 14-Day RSI moving up in neutral region which depicts firmness.
- MACD is in positive region which depicts firmness in the market.
- We recommend to buy today.

## Strategy: Buy

| Intraday Supports & Resistances |       |     | S2   | <b>S1</b> | PCP  | R1   | R2   |
|---------------------------------|-------|-----|------|-----------|------|------|------|
| Soybean                         | NCDEX | Aug | 3540 | 3570      | 3618 | 3680 | 3720 |
| Intraday Trade Call             |       |     | Call | Entry     | T1   | T2   | SL   |
| Soybean                         | NCDEX | Aug | Buy  | 3610      | 3635 | 3655 | 3590 |