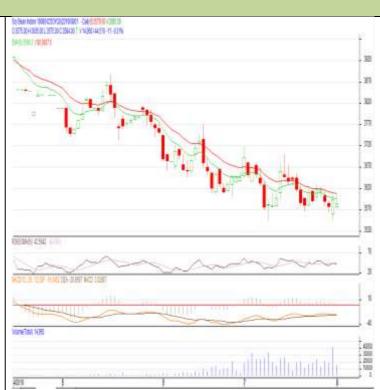

## **Technical Commentary**:

- Soybean Aug contract daily chart depicts weak trend on sellers' interest.
- 14-Day RSI moving down in neutral region depicts weakness in the market.
- MACD is in positive region which further hits weakness in the market.
- We recommend to sell today.

# Strategy: Sell

| Intraday Supports & Resistances |       |     | S2   | <b>S1</b> | PCP  | R1   | R2   |
|---------------------------------|-------|-----|------|-----------|------|------|------|
| Soybean                         | NCDEX | Aug | 3520 | 3540      | 3584 | 3655 | 3678 |
| Intraday Trade Call             |       |     | Call | Entry     | T1   | T2   | SL   |
| Soybean                         | NCDEX | Aug | Sell | 3590      | 3570 | 3555 | 3605 |