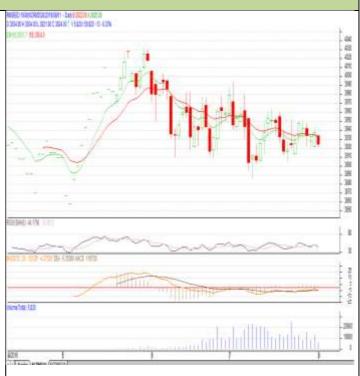

## **Technical Commentary:**

- Rapeseed-Mustard Aug contract daily chart depicts weak trend on sellers' Interest.
- 14-Day RSI is also moving down in neutral region depicts weakness in the market
- However, MACD is in positive territory further hits weakness in the market.
- We recommend to Sell today.

### Strategy: Sell

| Intraday Supports & Resistances |       |      | S2   | <b>S1</b> | PCP  | R1   | R2   |  |  |  |  |  |
|---------------------------------|-------|------|------|-----------|------|------|------|--|--|--|--|--|
| Rapeseed NCDEX Aug              |       | 3850 | 3867 | 3924      | 3980 | 3996 |      |  |  |  |  |  |
| Intraday Trade Call             |       |      | Call | Entry     | T1   | T2   | SL   |  |  |  |  |  |
| Rapeseed                        | NCDEX | Aug  | Sell | 3930      | 3910 | 3890 | 3945 |  |  |  |  |  |