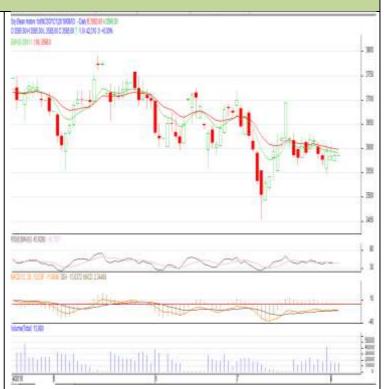

## **SOYABEAN- Technical Outlook**

## **Technical Commentary**:

- Soybean Aug contract daily chart depicts weak trend on sellers' interest.
- 14-Day RSI moving down in neutral region depicts weakness in the market.
- MACD is in positive region which further hits weakness in the market.
- We recommend to sell today.

### Strategy: Sell

| Intraday Supports & Resistances |       |     | <b>S2</b> | <b>S1</b> | PCP  | R1   | R2   |
|---------------------------------|-------|-----|-----------|-----------|------|------|------|
| Soybean                         | NCDEX | Aug | 3520      | 3540      | 3585 | 3655 | 3678 |
| Intraday Trade Call             |       |     | Call      | Entry     | T1   | T2   | SL   |
| Soybean                         | NCDEX | Aug | Sell      | 3590      | 3570 | 3555 | 3605 |