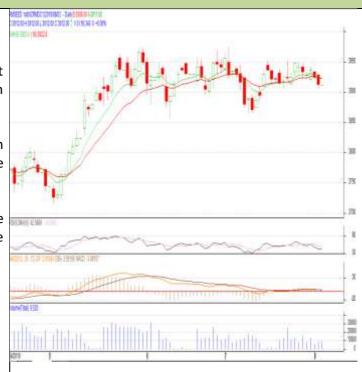

### **RM SEED- Technical Outlook**

### **Technical Commentary:**

- Rapeseed-Mustard Aug contract daily chart depicts weak trend on sellers' Interest.
- 14-Day RSI is also moving down in neutral region depicts weakness in the market
- However, MACD is in positive territory further hits weakness in the market.
- We recommend to Sell today.

### Strategy: Sell

| Intraday Supports & Resistances |           |     | S2   | <b>S1</b> | PCP  | R1   | R2   |
|---------------------------------|-----------|-----|------|-----------|------|------|------|
| Rapeseed                        | NCDEX Aug |     | 3850 | 3867      | 3912 | 3960 | 3978 |
| Intraday Trade Call             |           |     | Call | Entry     | T1   | T2   | SL   |
| Rapeseed                        | NCDEX     | Aug | Sell | 3920      | 3900 | 3880 | 3930 |