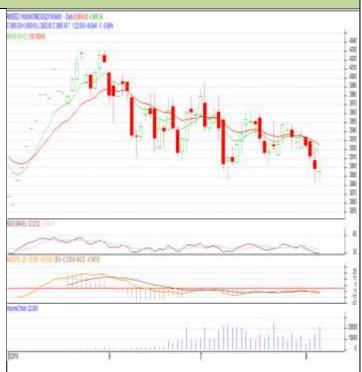

### **RM SEED- Technical Outlook**

### **Technical Commentary:**

- Rapeseed-Mustard Aug contract daily chart depicts weak trend on sellers' Interest.
- 14-Day RSI is also moving down in neutral region depicts weakness in the market
- However, MACD is in positive territory further hits weakness in the market.
- We recommend to Sell today.

### Strategy: Sell

| Intraday Supports & Resistances |       |     | S2   | <b>S1</b> | PCP  | R1   | R2   |
|---------------------------------|-------|-----|------|-----------|------|------|------|
| Rapeseed                        | NCDEX | Aug | 3827 | 3850      | 3895 | 3950 | 3971 |
| Intraday Trade Call             |       |     | Call | Entry     | T1   | T2   | SL   |
| Rapeseed                        | NCDEX | Aug | Sell | 3900      | 3880 | 3865 | 3920 |