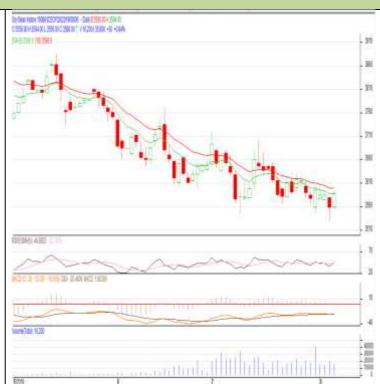

## **SOYABEAN- Technical Outlook**

## **Technical Commentary:**

- Soybean Aug contract daily chart depicts firm trend on buyers' interest.
- 14-Day RSI moving up in neutral region depicts firmness in the market.
- MACD is in positive region which depicts firmness in the market.
- We recommend to Buy today.

### Strategy: Buy

| Intraday Supports & Resistances |       |     | S2   | <b>S1</b> | PCP  | R1   | R2   |
|---------------------------------|-------|-----|------|-----------|------|------|------|
| Soybean                         | NCDEX | Aug | 3480 | 3500      | 3588 | 3650 | 3675 |
| Intraday Trade Call             |       |     | Call | Entry     | T1   | T2   | SL   |
| Soybean                         | NCDEX | Aug | Buy  | 3585      | 3600 | 3620 | 3570 |