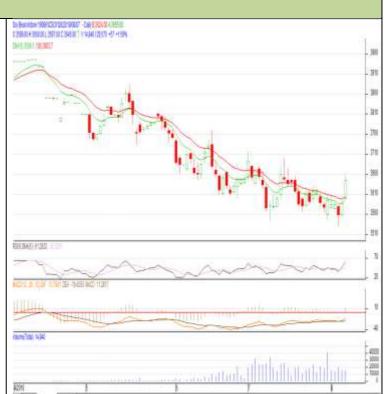

# **Technical Commentary**:

- Soybean Aug contract daily chart depicts firm trend on buyers' interest.
- 14-Day RSI moving up in neutral region depicts firmness in the market.
- MACD is in positive region which depicts firmness in the market.
- We recommend to Buy today.

#### Strategy: Buy

| Intraday Supports & Resistances |       |     | S2   | <b>S1</b> | PCP  | R1   | R2   |
|---------------------------------|-------|-----|------|-----------|------|------|------|
| Soybean                         | NCDEX | Aug | 3545 | 3575      | 3645 | 3720 | 3765 |
| Intraday Trade Call             |       |     | Call | Entry     | T1   | T2   | SL   |
| Soybean                         | NCDEX | Aug | Buy  | 3640      | 3660 | 3680 | 3630 |