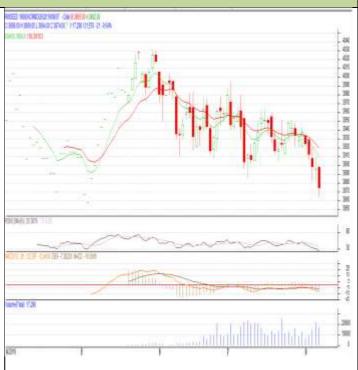

#### **Technical Commentary:**

- Rapeseed-Mustard Aug contract daily chart depicts firm trend on buyers' Interest.
- 14-Day RSI is also moving down in oversold region further hits firmness in the market
- However, MACD is in negative territory further hits firmness in the market.
- We recommend to buy today.

#### Strategy: Buy

| Intraday Supports & Resistances |       |     | S2   | <b>S1</b> | PCP  | R1   | R2   |
|---------------------------------|-------|-----|------|-----------|------|------|------|
| Rapeseed                        | NCDEX | Aug | 3800 | 3830      | 3874 | 3950 | 3971 |
| Intraday Trade Call             |       |     | Call | Entry     | T1   | T2   | SL   |
| Rapeseed                        | NCDEX | Aug | Buy  | 3874      | 3894 | 3915 | 3860 |