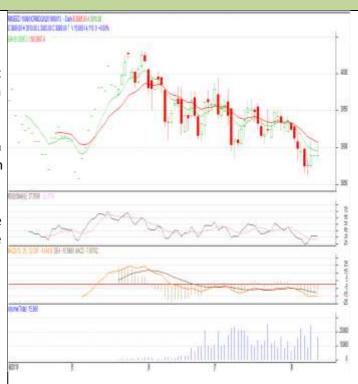

#### **RM SEED- Technical Outlook**

#### **Technical Commentary:**

- Rapeseed-Mustard Aug contract daily chart depicts weak trend on sellers' Interest.
- 14-Day RSI is also moving up in neutral region further hits weakness in the market
- However, MACD is in negative territory depicts weakness in the market.
- We recommend to Sell today.

#### Strategy: Sell

| Intraday Supports & Resistances |       |     | S2   | <b>S1</b> | PCP  | R1   | R2   |
|---------------------------------|-------|-----|------|-----------|------|------|------|
| Rapeseed                        | NCDEX | Aug | 3800 | 3830      | 3887 | 3965 | 3983 |
| Intraday Trade Call             |       |     | Call | Entry     | T1   | T2   | SL   |
| Rapeseed                        | NCDEX | Aug | Sell | 3890      | 3870 | 3855 | 3910 |