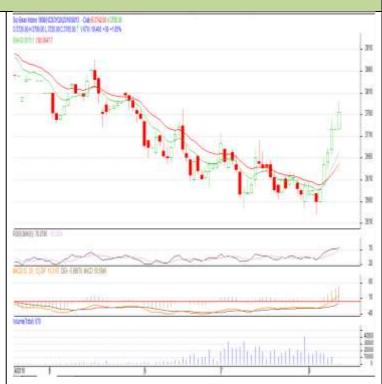

## **SOYABEAN- Technical Outlook**

### **Technical Commentary:**

- Soybean Aug contract daily chart depicts firm trend on buyers' interest.
- 14-Day RSI moving up at 73.69 over bought region which depicts firmness in the market.
- MACD is in positive region at 34.33 which depicts firmness in the market.
- We recommend to Buy today.

#### Strategy: Buy

| Intraday Supports & Resistances |       |     | S2   | <b>S1</b> | PCP  | R1   | R2   |
|---------------------------------|-------|-----|------|-----------|------|------|------|
| Soybean                         | NCDEX | Aug | 3545 | 3580      | 3747 | 3842 | 3876 |
| Intraday Trade Call             |       |     | Call | Entry     | T1   | T2   | SL   |
| Soybean                         | NCDEX | Aug | Buy  | 3745      | 3765 | 3780 | 3730 |