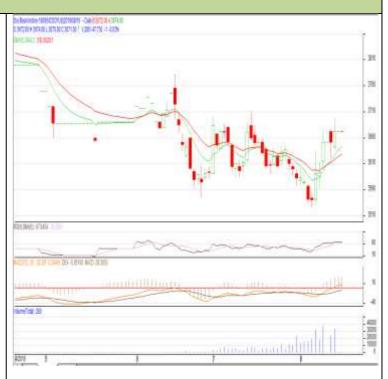

# **Commodity: Soybean Contract: Sept**

## **SOYABEAN- Technical Outlook**

## **Technical Commentary**:

- Soybean Sept contract daily chart depicts firm trend on buyers' interest.
- 14-Day RSI moving up in the neutral region which depicts firmness in the market.
- MACD is in positive region which depicts firmness in the market.
- We recommend to Buy today.

## Strategy: Buy

| Intraday Supports & Resistances |       |      | S2   | <b>S1</b> | PCP  | R1   | R2   |
|---------------------------------|-------|------|------|-----------|------|------|------|
| Soybean                         | NCDEX | Sept | 3560 | 3610      | 3672 | 3750 | 3775 |
| Intraday Trade Call             |       |      | Call | Entry     | T1   | T2   | SL   |
| Soybean                         | NCDEX | Sept | Buy  | 3670      | 3690 | 3710 | 3660 |