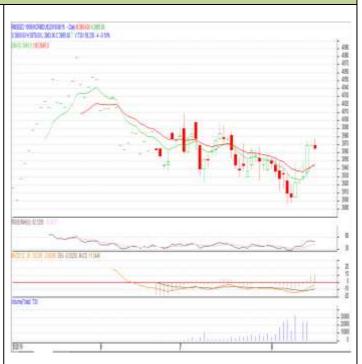

## Oilseed Daily Technical Report 16 Aug, 2019

Commodity: Rapeseed/Mustard Exchange: NCDEX Contract: Sept 20<sup>th</sup>2019

#### **RM SEED- Technical Outlook**

#### **Technical Commentary:**

- Rapeseed-Mustard Sept contract daily chart depicts firm trend on buyers' Interest.
- 14-Day RSI is also moving down in over bought region at 72.5 depicts firmness in the market
- However, MACD is in positive territory depicts firmness in the market.
- We recommend to Buy today.

## Strategy: Buy

| Intraday Supports & Resistances |       |      | S2   | <b>S1</b> | PCP  | R1   | R2   |
|---------------------------------|-------|------|------|-----------|------|------|------|
| Rapeseed                        | NCDEX | Sept | 3900 | 3925      | 3969 | 4025 | 4045 |
| Intraday Trade Call             |       |      | Call | Entry     | T1   | T2   | SL   |
| Rapeseed                        | NCDEX | Sept | Buy  | 3965      | 3985 | 4000 | 3950 |