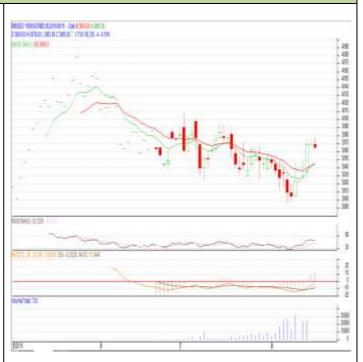

#### **RM SEED- Technical Outlook**

#### **Technical Commentary:**

- Rapeseed-Mustard Sept contract daily chart depicts weak trend on sellers' Interest.
- 14-Day RSI is also moving up in neutral region further hits weakness inthe market
- However, MACD is in positive territory further hits weakness in the market.
- We recommend to Sell today.

## Strategy: Sell

| Intraday Supports & Resistances |       |      | S2   | <b>S1</b> | PCP  | R1   | R2   |
|---------------------------------|-------|------|------|-----------|------|------|------|
| Rapeseed                        | NCDEX | Sept | 3870 | 3900      | 3961 | 4015 | 4045 |
| Intraday Trade Call             |       |      | Call | Entry     | T1   | T2   | SL   |
| Rapeseed                        | NCDEX | Sept | Sell | 3965      | 3945 | 3925 | 3975 |