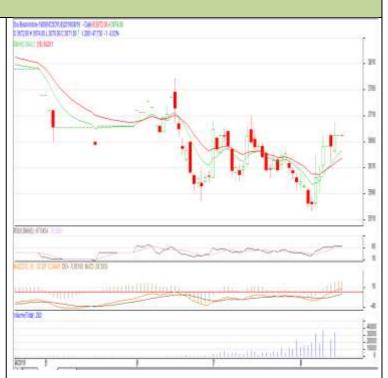

## **SOYABEAN- Technical Outlook**

## **Technical Commentary**:

- Soybean Sept contract daily chart depicts weak trend on sellers' interest.
- 14-Day RSI moving down in the neutral region which depicts weakness in the market.
- MACD is in positive region further hits weakness in the market.
- We recommend to sell today.

#### Strategy: Sell

| Intraday Supports & Resistances |       |      | S2   | <b>S1</b> | PCP  | R1   | R2   |
|---------------------------------|-------|------|------|-----------|------|------|------|
| Soybean                         | NCDEX | Sept | 3530 | 3560      | 3639 | 3685 | 3722 |
| Intraday Trade Call             |       |      | Call | Entry     | T1   | T2   | SL   |
| Soybean                         | NCDEX | Sept | Sell | 3640      | 3620 | 3600 | 3655 |