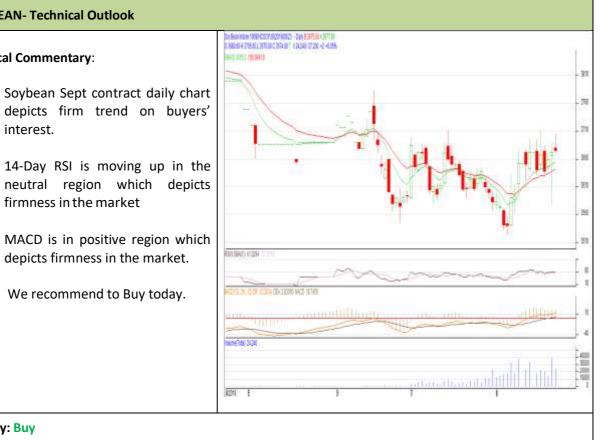

### **SOYABEAN-** Technical Outlook

**Technical Commentary**:

interest.

firmness in the market

### Strategy: Buy

| Intraday Supports & Resistances |       |      | S2   | <b>S1</b> | РСР  | R1   | R2   |
|---------------------------------|-------|------|------|-----------|------|------|------|
| Soybean                         | NCDEX | Sept | 3550 | 3585      | 3672 | 3775 | 3810 |
| Intraday Trade Call             |       |      | Call | Entry     | T1   | T2   | SL   |
| Soybean                         | NCDEX | Sept | Buy  | 3670      | 3690 | 3710 | 3650 |