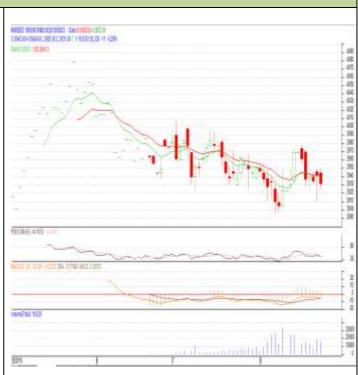

#### **Technical Commentary:**

- Rapeseed-Mustard Sept contract daily chart depicts weak trend on sellers' Interest.
- 14-Day RSI is also moving down in neutral region which depicts weakness in the market
- However, MACD is in positive territory further hits weakness in the market.
- We recommend to Sell today.

| Strategy: Sell                  |                 |      |      |           |      |      |      |  |  |  |  |  |
|---------------------------------|-----------------|------|------|-----------|------|------|------|--|--|--|--|--|
| Intraday Supports & Resistances |                 |      | S2   | <b>S1</b> | РСР  | R1   | R2   |  |  |  |  |  |
| Rapeseed                        | seed NCDEX Sept |      | 3810 | 3840      | 3931 | 3985 | 4015 |  |  |  |  |  |
| Intraday Trade Call             |                 |      | Call | Entry     | T1   | Т2   | SL   |  |  |  |  |  |
| Rapeseed                        | NCDEX           | Sept | Sell | 3935      | 3915 | 3900 | 3945 |  |  |  |  |  |