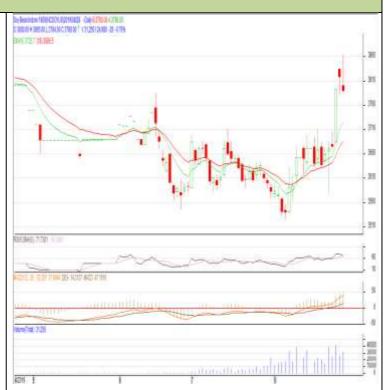

# **Commodity: Soybean Contract: Sept**

### **SOYABEAN- Technical Outlook**

# **Technical Commentary:**

- Soybean Sept contract daily chart depicts weak trend on sellers' interest.
- 14-Day RSI is moving up in the overbought region further hits weakness in the market
- MACD is in positive region further hits weakness in the market.
- We recommend to sell today.

#### Strategy: Sell

| Intraday Supports & Resistances |       |      | S2   | <b>S1</b> | PCP  | R1   | R2   |
|---------------------------------|-------|------|------|-----------|------|------|------|
| Soybean                         | NCDEX | Sept | 3640 | 3680      | 3789 | 3875 | 3900 |
| Intraday Trade Call             |       |      | Call | Entry     | T1   | T2   | SL   |
| Soybean                         | NCDEX | Sept | Sell | 3790      | 3770 | 3750 | 3815 |

<sup>\*</sup> Do not carry-forward the position next day.