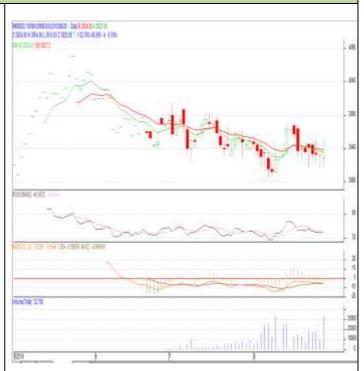

## Oilseed Daily Technical Report 29 Aug, 2019

Commodity: Rapeseed/Mustard Exchange: NCDEX Contract: Sept 20<sup>th</sup>2019

#### **RM SEED- Technical Outlook**

#### **Technical Commentary:**

- Rapeseed-Mustard Sept contract daily chart depicts weak trend on sellers' Interest.
- 14-Day RSI is also moving down in neutral region which depicts weakness in the market
- However, MACD is in positive territory further hits weakness in the market.
- We recommend to Sell today.

## Strategy: Sell

| Intraday Supports & Resistances |            |      | S2   | <b>S1</b> | PCP  | R1   | R2   |
|---------------------------------|------------|------|------|-----------|------|------|------|
| Rapeseed                        | NCDEX Sept |      | 3810 | 3840      | 3925 | 3985 | 4015 |
| Intraday Trade Call             |            |      | Call | Entry     | T1   | T2   | SL   |
| Rapeseed                        | NCDEX      | Sept | Sell | 3930      | 3905 | 3885 | 3945 |

<sup>\*</sup> Do not carry-forward the position next day.