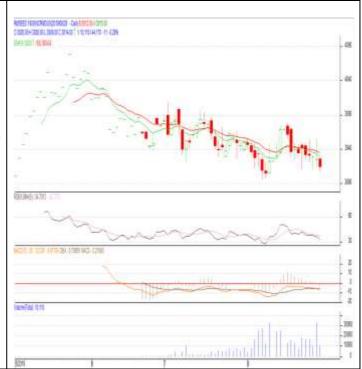

### **RM SEED- Technical Outlook**

### **Technical Commentary:**

- Rapeseed-Mustard Sept contract daily chart depicts weak trend on sellers' Interest.
- 14-Day RSI is also moving down in neutral region which depicts weakness in the market
- However, MACD is in territory depicts weakness in the market.
- We recommend to Sell today.

## Strategy: Sell

| 07                              |       |      |      |           |      |      |      |  |  |  |  |  |
|---------------------------------|-------|------|------|-----------|------|------|------|--|--|--|--|--|
| Intraday Supports & Resistances |       |      | S2   | <b>S1</b> | PCP  | R1   | R2   |  |  |  |  |  |
| Rapeseed NCDEX Sept             |       | 3800 | 3830 | 3914      | 3985 | 4015 |      |  |  |  |  |  |
| Intraday Trade Call             |       |      | Call | Entry     | T1   | T2   | SL   |  |  |  |  |  |
| Rapeseed                        | NCDEX | Sept | Sell | 3920      | 3900 | 3880 | 3935 |  |  |  |  |  |