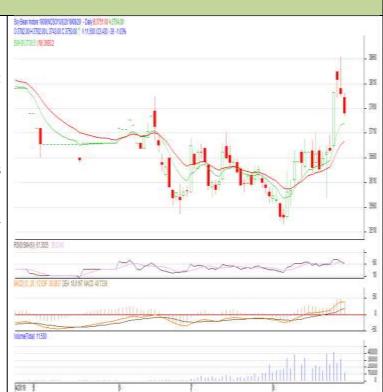

### **SOYABEAN- Technical Outlook**

## **Technical Commentary**:

- Soybean Sept contract daily chart depicts weak trend on sellers' interest.
- 14-Day RSI is moving down in the neutral region depicts weakness in the market
- MACD is in positive region further hits weakness in the market.
- We recommend to sell today.

### Strategy: Sell

| Intraday Supports & Resistances |       |      | <b>S2</b> | <b>S1</b> | PCP  | R1   | R2   |
|---------------------------------|-------|------|-----------|-----------|------|------|------|
| Soybean                         | NCDEX | Sept | 3600      | 3640      | 3750 | 3830 | 3875 |
| Intraday Trade Call             |       |      | Call      | Entry     | T1   | T2   | SL   |
| Soybean                         | NCDEX | Sept | Sell      | 3750      | 3730 | 3710 | 3770 |