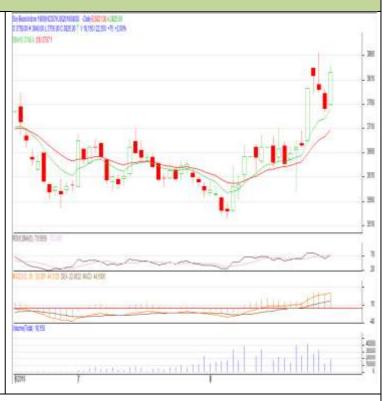

### SOYABEAN- Technical Outlook

### Technical Commentary:

- Soybean Sept contract daily chart depicts firm trend on buyers' interest.
- 14-Day RSI is moving down in the neutral region further hits firmness in the market
- MACD is in positive region which depicts firmness in the market.
- We recommend to buy today.

### Strategy: Buy

| Intraday Supports & Resistances |       |      | S2   | S1    | РСР  | R1   | R2   |
|---------------------------------|-------|------|------|-------|------|------|------|
| Soybean                         | NCDEX | Sept | 3700 | 3750  | 3825 | 3895 | 3930 |
| Intraday Trade Call             |       |      | Call | Entry | T1   | Т2   | SL   |
| Soybean                         | NCDEX | Sept | Buy  | 3820  | 3840 | 3860 | 3805 |