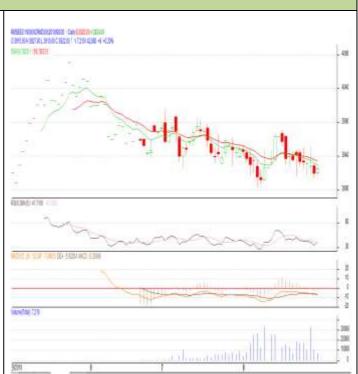

### **RM SEED- Technical Outlook**

### **Technical Commentary**:

- Rapeseed-Mustard Sept contract daily chart depicts firm trend on buyers' Interest.
- 14-Day RSI is also moving up in neutral region depicts firmness in the market
- However, MACD is in negative territory further hits firmness in the market.
- We recommend to buy today.

| Strategy: Buy                   |            |      |      |           |      |      |      |  |  |  |  |  |
|---------------------------------|------------|------|------|-----------|------|------|------|--|--|--|--|--|
| Intraday Supports & Resistances |            |      | S2   | <b>S1</b> | РСР  | R1   | R2   |  |  |  |  |  |
| Rapeseed                        | NCDEX Sept |      | 3800 | 3830      | 3922 | 4015 | 4030 |  |  |  |  |  |
| Intraday Trade Call             |            |      | Call | Entry     | T1   | Т2   | SL   |  |  |  |  |  |
| Rapeseed                        | NCDEX      | Sept | Buy  | 3920      | 3940 | 3960 | 3900 |  |  |  |  |  |