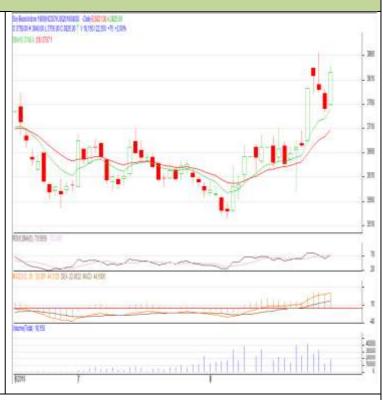

### SOYABEAN- Technical Outlook

### Technical Commentary:

- Soybean Sept contract daily chart depicts firm trend on buyers' interest.
- 14-Day RSI is moving down in the neutral region further hits firmness in the market
- MACD is in positive region which depicts firmness in the market.
- We recommend to buy today.

### Strategy: Buy

| Intraday Supports & Resistances |       |      | S2   | S1    | РСР  | R1   | R2   |
|---------------------------------|-------|------|------|-------|------|------|------|
| Soybean                         | NCDEX | Sept | 3700 | 3750  | 3825 | 3895 | 3930 |
| Intraday Trade Call             |       |      | Call | Entry | T1   | Т2   | SL   |
| Soybean                         | NCDEX | Sept | Buy  | 3820  | 3840 | 3860 | 3805 |

\* Do not carry-forward the position next day.