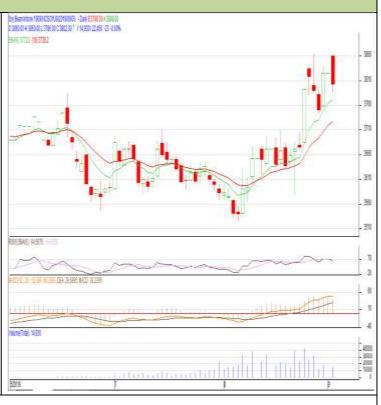

### Technical Commentary:

- Soybean Sept contract daily chart depicts weak trend on sellers' interest.
- 14-Day RSI is moving down in the neutral region further hits weakness in the market
- MACD is in positive region further hits weakness in the market.
- We recommend to Sell today.

#### Strategy: Sell

| Intraday Supports & Resistances |       |      | S2   | <b>S1</b> | РСР  | R1   | R2   |
|---------------------------------|-------|------|------|-----------|------|------|------|
| Soybean                         | NCDEX | Sept | 3650 | 3700      | 3804 | 3885 | 3910 |
| Intraday Trade Call             |       |      | Call | Entry     | T1   | Т2   | SL   |
| Soybean                         | NCDEX | Sept | Sell | 3810      | 3785 | 3770 | 3825 |