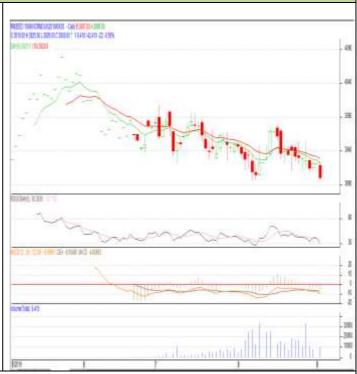

#### **Technical Commentary:**

- Rapeseed-Mustard Sept contract daily chart depicts weak trend on sellers' Interest.
- 14-Day RSI is also moving down in neutral region depicts weakness in the market.
- However, MACD is in negative territory depicts weakness in the market.
- We recommend to sell today.

| Strategy: Sell                  |       |      |      |           |      |      |      |  |  |  |  |
|---------------------------------|-------|------|------|-----------|------|------|------|--|--|--|--|
| Intraday Supports & Resistances |       |      | S2   | <b>S1</b> | РСР  | R1   | R2   |  |  |  |  |
| Rapeseed NCDEX Sept             |       | 3760 | 3800 | 3900      | 3980 | 4015 |      |  |  |  |  |
| Intraday Trade Call             |       |      | Call | Entry     | T1   | Т2   | SL   |  |  |  |  |
| Rapeseed                        | NCDEX | Sept | Sell | 3900      | 3880 | 3860 | 3920 |  |  |  |  |