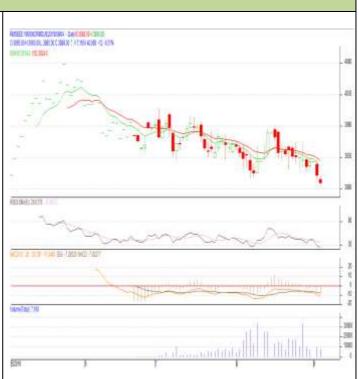

## **RM SEED- Technical Outlook**

### **Technical Commentary**:

- Rapeseed-Mustard Sept contract daily chart depicts weak trend on sellers' Interest.
- 14-Day RSI is also moving down in neutral region depicts weakness in the market.
- However, MACD is in negative territory depicts weakness in the market.
- We recommend to sell today.

| Strategy: Sell                  |       |      |      |           |      |      |      |  |  |  |  |
|---------------------------------|-------|------|------|-----------|------|------|------|--|--|--|--|
| Intraday Supports & Resistances |       |      | S2   | <b>S1</b> | РСР  | R1   | R2   |  |  |  |  |
| Rapeseed                        | NCDEX | Sept | 3760 | 3800      | 3888 | 3960 | 3985 |  |  |  |  |
| Intraday Trade Call             |       |      | Call | Entry     | T1   | Т2   | SL   |  |  |  |  |
| Rapeseed                        | NCDEX | Sept | Sell | 3890      | 3875 | 3860 | 3910 |  |  |  |  |

\* Do not carry-forward the position next day.

Disclaime

The information and opinions contained in the document have been compiled from sources believed to be reliable. The company does not warrant its accuracy, comple and correctness. Use of data and information contained in this report is at your own risk. This document is not, and should not be construed as, an offer to sell or solic to buy any commodities. This document may not be reproduced, distributed or published, in whole or in part, by any recipient hereof for any purpose without prior per m from the Company. IASL and its affiliates and/or their officers, directors and employees may have positions in any commodities mentioned in this document (or in any r investment) and may from time to time add to or dispose of any such commodities (or investment). Please see the detailed disclaimer http://www.agriwatch.com/disclaimer.php 2018 Indian Agribusiness Systems Ltd.