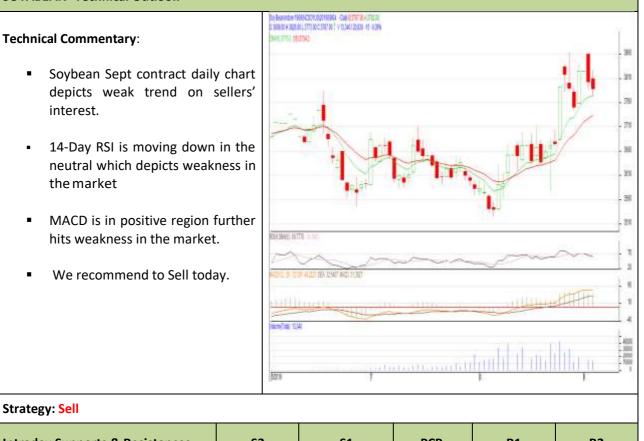

## **SOYABEAN-** Technical Outlook

#### Strategy: Sell

| Intraday Supports & Resistances |       |      | S2   | <b>S1</b> | РСР  | R1   | R2   |
|---------------------------------|-------|------|------|-----------|------|------|------|
| Soybean                         | NCDEX | Sept | 3650 | 3700      | 3787 | 3850 | 3885 |
| Intraday Trade Call             |       |      | Call | Entry     | T1   | Т2   | SL   |
| Soybean                         | NCDEX | Sept | Sell | 3790      | 3770 | 3750 | 3810 |

\* Do not carry-forward the position next day.