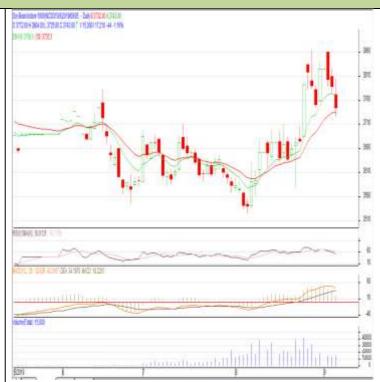

## **SOYABEAN- Technical Outlook**

# **Technical Commentary:**

- Soybean Sept contract daily chart depicts weak trend on sellers' interest.
- 14-Day RSI is moving down in the neutral which depicts weakness in the market
- MACD is in positive region further hits weakness in the market.
- We recommend to Sell today.

## Strategy: Sell

| Intraday Supports & Resistances |       |      | S2   | S1    | PCP  | R1   | R2   |
|---------------------------------|-------|------|------|-------|------|------|------|
| Soybean                         | NCDEX | Sept | 3625 | 3650  | 3743 | 3810 | 3850 |
| Intraday Trade Call             |       |      | Call | Entry | T1   | T2   | SL   |
| Soybean                         | NCDEX | Sept | Sell | 3745  | 3725 | 3705 | 3760 |