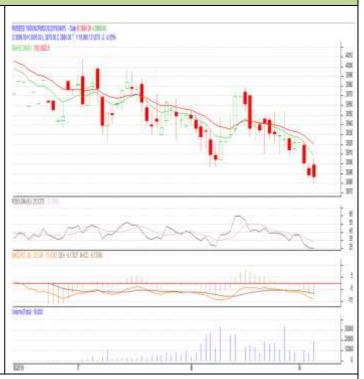

#### **RM SEED- Technical Outlook**

## **Technical Commentary:**

- Rapeseed-Mustard Sept contract daily chart depicts weak trend on sellers' Interest.
- 14-Day RSI is also moving down in over sold region depicts weakness in the market.
- However, MACD is in negative territory depicts weakness in the market.
- We recommend to sell today.

# Strategy: Sell

| Intraday Supports & Resistances |       |      | S2   | <b>S1</b> | PCP  | R1   | R2   |
|---------------------------------|-------|------|------|-----------|------|------|------|
| Rapeseed                        | NCDEX | Sept | 3760 | 3800      | 3886 | 3960 | 3985 |
| Intraday Trade Call             |       |      | Call | Entry     | T1   | T2   | SL   |
| Rapeseed                        | NCDEX | Sept | Sell | 3890      | 3875 | 3860 | 3910 |