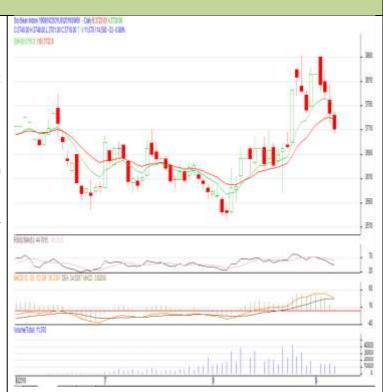

# **Commodity: Soybean Contract: Sept**

# **SOYABEAN- Technical Outlook**

# **Technical Commentary:**

- Soybean Sept contract daily chart depicts weak trend on sellers' interest.
- 14-Day RSI is moving down in the neutral which depicts weakness in the market
- MACD is in positive region further hits weakness in the market.
- We recommend to Sell today.

# Strategy: Sell

| Intraday Supports & Resistances |       |      | S2   | S1    | PCP  | R1   | R2   |
|---------------------------------|-------|------|------|-------|------|------|------|
| Soybean                         | NCDEX | Sept | 3585 | 3625  | 3710 | 3790 | 3840 |
| Intraday Trade Call             |       |      | Call | Entry | T1   | T2   | SL   |
| Soybean                         | NCDEX | Sept | Sell | 3710  | 3690 | 3670 | 3725 |