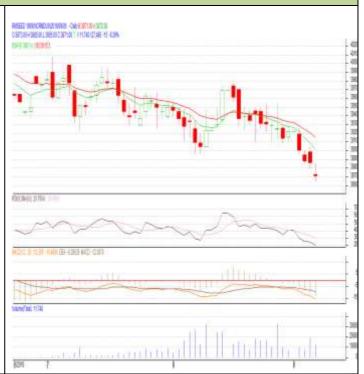

#### **RM SEED- Technical Outlook**

### **Technical Commentary:**

- Rapeseed-Mustard Sept contract daily chart depicts weak trend on sellers' Interest.
- 14-Day RSI is also moving down in over sold region depicts weakness in the market.
- However, MACD is in negative territory depicts weakness in the market.
- We recommend to sell today.

#### Strategy: Sell

| 0,                              |       |      |      |           |      |      |      |
|---------------------------------|-------|------|------|-----------|------|------|------|
| Intraday Supports & Resistances |       |      | S2   | <b>S1</b> | PCP  | R1   | R2   |
| Rapeseed                        | NCDEX | Sept | 3760 | 3790      | 3871 | 3940 | 3975 |
| Intraday Trade Call             |       |      | Call | Entry     | T1   | T2   | SL   |
| Rapeseed                        | NCDEX | Sept | Sell | 3870      | 3850 | 3830 | 3890 |