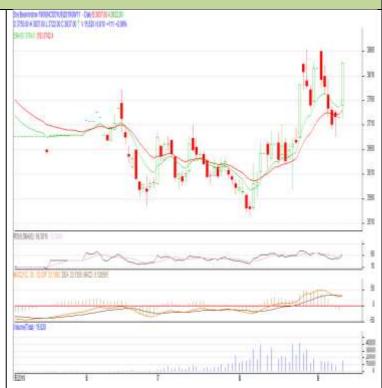

## **SOYABEAN- Technical Outlook**

## **Technical Commentary:**

- Soybean Sept contract daily chart depicts firm trend on buyers' interest.
- 14-Day RSI is moving up in the neutral which depicts firmness in the market
- MACD is in positive region depicts firmness in the market.
- We recommend to buy today.

### Strategy: Buy

| Intraday Supports & Resistances |       |      | S2   | S1    | PCP  | R1   | R2   |
|---------------------------------|-------|------|------|-------|------|------|------|
| Soybean                         | NCDEX | Sept | 3710 | 3760  | 3837 | 4015 | 4040 |
| Intraday Trade Call             |       |      | Call | Entry | T1   | T2   | SL   |
| Soybean                         | NCDEX | Sept | Buy  | 3840  | 3855 | 3870 | 3820 |