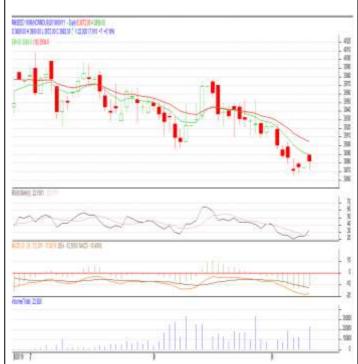

#### **RM SEED- Technical Outlook**

#### **Technical Commentary:**

- Rapeseed-Mustard Sept contract daily chart depicts weak trend on sellers' Interest.
- 14-Day RSI is also moving up in over neutral depicts firmness in the market.
- However, MACD is in negative territory depicts weakness in the market.
- We recommend to sell today.

## Strategy: Sell

| Intraday Supports & Resistances |       |      | S2   | <b>S1</b> | PCP  | R1   | R2   |
|---------------------------------|-------|------|------|-----------|------|------|------|
| Rapeseed                        | NCDEX | Sept | 3760 | 3790      | 3882 | 3950 | 3975 |
| Intraday Trade Call             |       |      | Call | Entry     | T1   | T2   | SL   |
| Rapeseed                        | NCDEX | Sept | Sell | 3880      | 3860 | 3845 | 3895 |