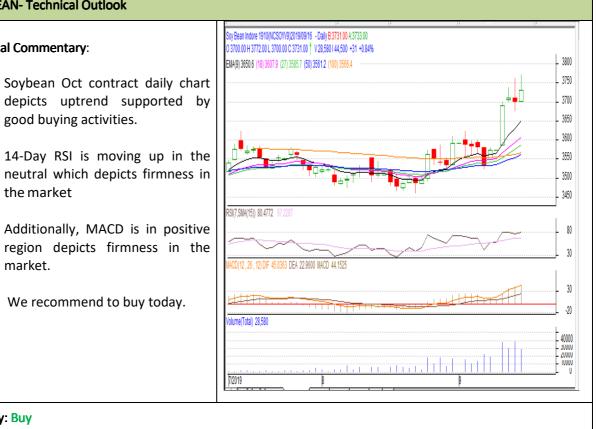

# AW AGRIWATCH

good buying activities.

## **SOYABEAN-** Technical Outlook

the market

market.

**Technical Commentary:** 

.

| Intraday Supports & Resistances |       | S2  | S1   | РСР   | R1   | R2   |      |
|---------------------------------|-------|-----|------|-------|------|------|------|
| Soybean                         | NCDEX | Oct | 3650 | 3700  | 3731 | 3850 | 3900 |
| Intraday Trade Call             |       |     | Call | Entry | T1   | T2   | SL   |
| Soybean                         | NCDEX | Oct | Buy  | 3730  | 3760 | 3800 | 3720 |