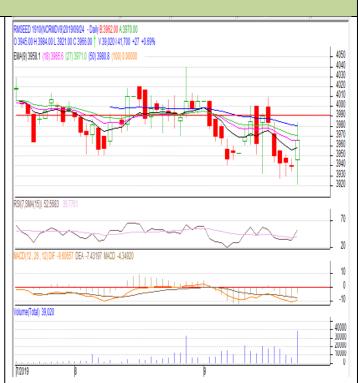

<sup>\*</sup> Do not carry-forward the position next day.

Oilseed Daily Technical Report 24 Sept, 2019

Commodity: Rapeseed/Mustard Exchange: NCDEX Contract: Oct Expiry: Oct 20<sup>th</sup>2019

### **RM SEED- Technical Outlook**

### **Technical Commentary:**

- Rapeseed-Mustard Oct contract daily chart changed falling trend and moved in positive zone amid buyers' pressures.
- 14-Day RSI is also moving up in neutral region further firmness in the market.
- However, MACD is in negative territory depicts weakness in the market.
- We recommend to stay away today.

# Strategy: Stay away

| Intraday Supports & Resistances |       |     | S2           | <b>S1</b> | PCP  | R1   | R2   |
|---------------------------------|-------|-----|--------------|-----------|------|------|------|
| Rapeseed                        | NCDEX | Oct | 3850         | 3900      | 3966 | 3990 | 4040 |
| Intraday Trade Call             |       |     | Call         | Entry     | T1   | T2   | SL   |
| Rapeseed                        | NCDEX |     | Stay<br>Away | -         | -    | -    | -    |

<sup>\*</sup> Do not carry-forward the position next day.