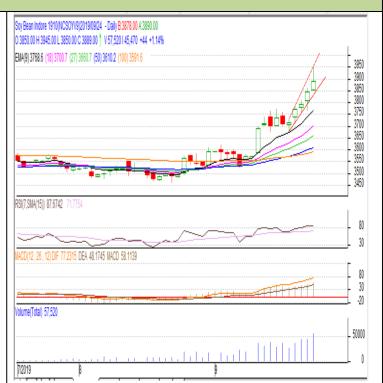

Commodity: Soybean Exchange: NCDEX Contract: Oct Expiry: Oct 20<sup>th</sup>, 2019

#### **SOYABEAN- Technical Outlook**

## **Technical Commentary**:

- Soybean Oct contract daily chart depicts remain uptrend on buying interests.
- 14-Day RSI is moving up in the neutral which depicts firmness in the market
- However, MACD is in negative region hints weakness in the market.
- We recommend to buy today.

## Strategy: Buy

| Intraday Supports & Resistances |       |     | S2   | <b>S1</b> | PCP  | R1   | R2   |
|---------------------------------|-------|-----|------|-----------|------|------|------|
| Soybean                         | NCDEX | Oct | 3750 | 3800      | 3889 | 4050 | 4100 |
| Intraday Trade Call             |       |     | Call | Entry     | T1   | T2   | SL   |
| Soybean                         | NCDEX | Oct | Buy  | 3880      | 3900 | 4020 | 3870 |

<sup>\*</sup> Do not carry-forward the position next day.

Oilseed Daily Technical Report 24 Sept, 2019

Commodity: Rapeseed/Mustard Exchange: NCDEX Contract: Oct Expiry: Oct 20<sup>th</sup>2019