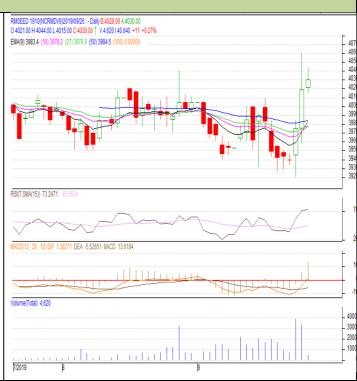

### Commodity: Rapeseed/Mustard Contract: Oct

### Oilseed Daily Technical Report 24 Sept, 2019

### Exchange: NCDEX Expiry: Oct 20<sup>th</sup>2019

### **RM SEED- Technical Outlook**

#### **Technical Commentary**:

- Rapeseed-Mustard Oct contract daily chart showed uptrend on buyers' interests.
- RSI is moving in positive zone and hints firmness in the market.
- MACD is in positive territory depicts firmness in the market.
- We recommend to buy today.

| Strategy: Buy                   |       |     |      |           |      |      |      |
|---------------------------------|-------|-----|------|-----------|------|------|------|
| Intraday Supports & Resistances |       |     | S2   | <b>S1</b> | РСР  | R1   | R2   |
| Rapeseed                        | NCDEX | Oct | 3900 | 3950      | 4032 | 4080 | 4130 |
| Intraday Trade Call             |       |     | Call | Entry     | T1   | Т2   | SL   |
| Rapeseed                        | NCDEX | Oct | Buy  | 4015      | 4030 | 4050 | 4000 |