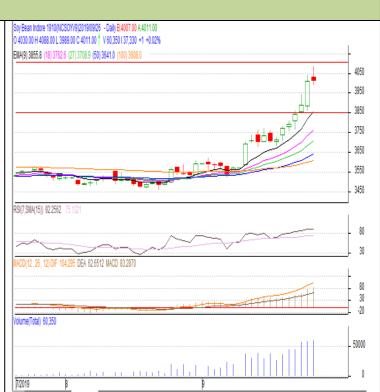

Commodity: Soybean Exchange: NCDEX Contract: Oct Expiry: Oct 20<sup>th</sup>, 2019

### **SOYABEAN- Technical Outlook**

# **Technical Commentary**:

- Soybean Oct contract daily chart depicts remain weak trend on selling interests.
- 14-Day RSI is moving up in the neutral which depicts firmness in the market
- However, MACD is in positive region hints firmness in the market.
- We recommend to sell today.

# Strategy: Sell

| Intraday Supports & Resistances |       |     | S2   | <b>S1</b> | PCP  | R1   | R2   |  |  |  |  |
|---------------------------------|-------|-----|------|-----------|------|------|------|--|--|--|--|
| Soybean                         | NCDEX | Oct | 3900 | 3950      | 4011 | 4050 | 4100 |  |  |  |  |
| Intraday Trade Call             |       |     | Call | Entry     | T1   | T2   | SL   |  |  |  |  |
| Soybean                         | NCDEX | Oct | Sell | 4020      | 4000 | 3980 | 4030 |  |  |  |  |

<sup>\*</sup> Do not carry-forward the position next day.