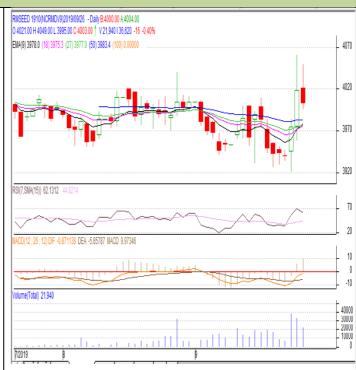

# Oilseed Daily Technical Report 27 Sept, 2019

Commodity: Rapeseed/Mustard Exchange: NCDEX Contract: Oct Expiry: Oct 20<sup>th</sup>2019

## **RM SEED- Technical Outlook**

## **Technical Commentary:**

- Rapeseed-Mustard Oct contract daily chart showed lower trend on sellers' interests.
- RSI is moving in negative zone and hints weakess in the market.
- MACD is in positive territory depicts firmness in the market.

We recommend to sell today.

#### Strategy: Sell

| Intraday Supports & Resistances |       |     | S2   | <b>S1</b> | PCP  | R1   | R2   |  |  |  |  |  |
|---------------------------------|-------|-----|------|-----------|------|------|------|--|--|--|--|--|
| Rapeseed                        | NCDEX | Oct | 3800 | 3850      | 4003 | 4050 | 4100 |  |  |  |  |  |
| Intraday Trade Call             |       |     | Call | Entry     | T1   | T2   | SL   |  |  |  |  |  |
| Rapeseed                        | NCDEX | Oct | Sell | 4010      | 3990 | 3980 | 4020 |  |  |  |  |  |

<sup>\*</sup> Do not carry-forward the position next day.