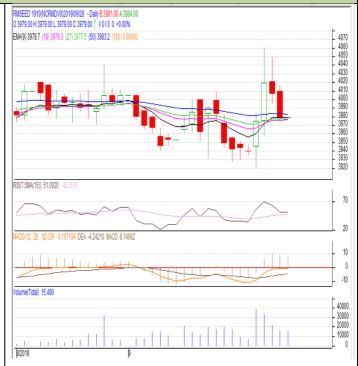

<sup>\*</sup> Do not carry-forward the position next day.

Oilseed Daily Technical Report 27 Sept, 2019

Commodity: Rapeseed/Mustard Exchange: NCDEX Contract: Oct Expiry: Oct 20<sup>th</sup>2019

## **RM SEED- Technical Outlook**

## **Technical Commentary:**

- Rapeseed-Mustard Oct contract daily chart showed lower trend on sellers' interests.
- RSI is moving in negative zone and hints weakess in the market.
- MACD is in negative territory depicts weakness in the market.

We recommend to sell today.

#### Strategy: Sell

| Intraday Supports & Resistances |       |     | S2   | <b>S1</b> | PCP  | R1   | R2   |  |  |  |  |  |
|---------------------------------|-------|-----|------|-----------|------|------|------|--|--|--|--|--|
| Rapeseed                        | NCDEX | Oct | 3850 | 3900      | 3979 | 4030 | 4080 |  |  |  |  |  |
| Intraday Trade Call             |       |     | Call | Entry     | T1   | T2   | SL   |  |  |  |  |  |
| Rapeseed                        | NCDEX | Oct | Sell | 3979      | 3960 | 3950 | 3990 |  |  |  |  |  |