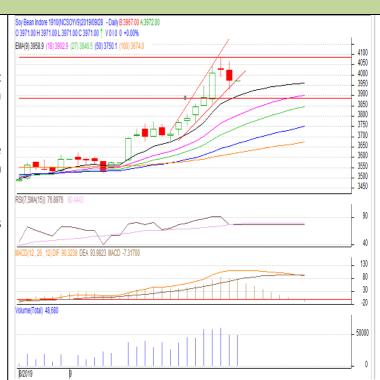

Commodity: Soybean Exchange: NCDEX Contract: Oct Expiry: Oct 20<sup>th</sup>, 2019

### **SOYABEAN- Technical Outlook**

# **Technical Commentary**:

- Soybean Oct contract daily chart depicts remain weak trend on selling interests.
- 14-Day RSI is moving down in the neutral which depicts weakness in the market
- MACD is in negative region hints weakness in the market.
- We recommend to sell today.

# Strategy: Sell

| Intraday Supports & Resistances |       |     | S2   | S1    | РСР  | R1   | R2   |
|---------------------------------|-------|-----|------|-------|------|------|------|
| Soybean                         | NCDEX | Oct | 3850 | 3900  | 3971 | 4050 | 4100 |
| Intraday Trade Call             |       |     | Call | Entry | T1   | T2   | SL   |
| Soybean                         | NCDEX | Oct | Sell | 3970  | 3950 | 3930 | 3985 |