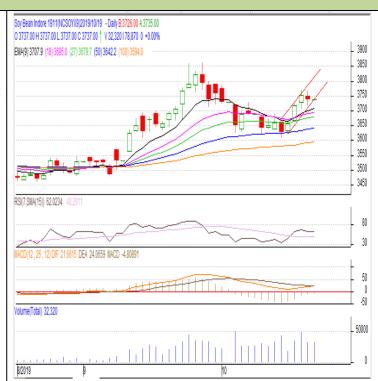

# **Technical Commentary**:

- Soybean Nov. contract daily chart depicts weak trend on selling interests in the market.
- 14-Day RSI is moving down in the neutral which depicts weakness in the market.
- MACD is also in negative region hints weakness in the market.
- We recommend to sell today.

# Strategy: Sell

| Intraday Supports & Resistances |       |      | <b>S2</b> | <b>S1</b> | РСР  | R1   | R2   |
|---------------------------------|-------|------|-----------|-----------|------|------|------|
| Soybean                         | NCDEX | Nov. | 3650      | 3700      | 3737 | 3800 | 3850 |
| Intraday Trade Call             |       |      | Call      | Entry     | T1   | T2   | SL   |
| Soybean                         | NCDEX | Nov. | Sell      | 3745      | 3735 | 3725 | 3747 |

<sup>\*</sup> Do not carry-forward the position next day.