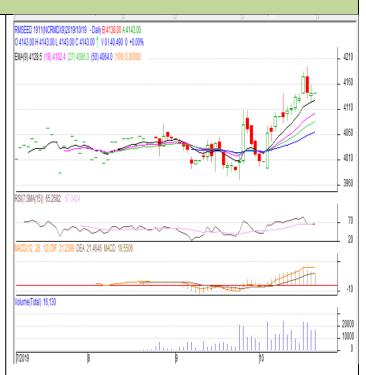

## **Technical Commentary:**

- Rapeseed-Mustard Nov. contract daily chart showed rise in prices on buyers' interests.
- RSI is moving up in neutral zone and hints firmness in the market.
- MACD is in positive territory depicts firmness in the market.

We recommend to buy today.

# Strategy: Buy

| <i>o,</i> ,                     |       |      |      |           |      |      |      |
|---------------------------------|-------|------|------|-----------|------|------|------|
| Intraday Supports & Resistances |       |      | S2   | <b>S1</b> | PCP  | R1   | R2   |
| Rapeseed                        | NCDEX | Nov. | 4050 | 4090      | 4143 | 4180 | 4220 |
| Intraday Trade Call             |       |      | Call | Entry     | T1   | T2   | SL   |
| Rapeseed                        | NCDEX | Nov. | Buy  | 4135      | 4145 | 4155 | 4125 |

<sup>\*</sup> Do not carry-forward the position next day.