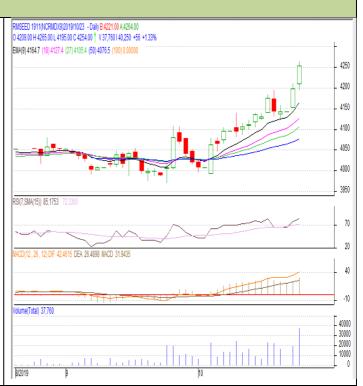

# Oilseed Daily Technical Report 23<sup>rd</sup> Oct, 2019

Commodity: Rapeseed/Mustard Exchange: NCDEX Contract: Nov. Expiry: Nov. 20<sup>th</sup>2019

## **RM SEED- Technical Outlook**

## **Technical Commentary:**

- Rapeseed-Mustard Nov. contract daily chart showed continue uptrend on buyers' interests.
- RSI is moving up in neutral zone and hints firmness in the market.
- MACD is in positive territory depicts firmness in the market.

We recommend to buy today.

| Strategy: | Buy |
|-----------|-----|
|-----------|-----|

| <i>57</i> /                     |       |      |      |           |      |      |      |  |  |  |  |
|---------------------------------|-------|------|------|-----------|------|------|------|--|--|--|--|
| Intraday Supports & Resistances |       |      | S2   | <b>S1</b> | PCP  | R1   | R2   |  |  |  |  |
| Rapeseed                        | NCDEX | Nov. | 4150 | 4200      | 4254 | 4280 | 4340 |  |  |  |  |
| Intraday Trade Call             |       |      | Call | Entry     | T1   | T2   | SL   |  |  |  |  |
| Rapeseed                        | NCDEX | Nov. | Buy  | 4230      | 4245 | 4255 | 4220 |  |  |  |  |

<sup>\*</sup> Do not carry-forward the position next day.