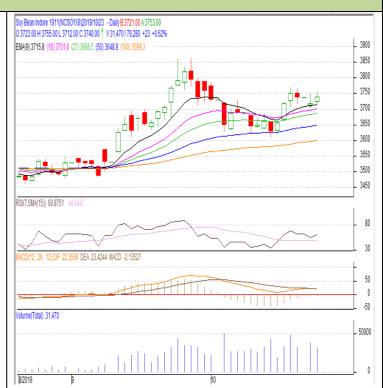

Commodity: Soybean Exchange: NCDEX
Contract: Nov. Expiry: Nov 20<sup>th</sup>, 2019

### **SOYABEAN- Technical Outlook**

# **Technical Commentary**:

- Soybean Nov. contract daily chart depicts firm trend on buyers' interests in the market.
- 14-Day RSI is moving up in the neutral which depicts firmness in the market.
- However, MACD is also in negative region hints weakness in the market.
- We recommend to buy today.

## Strategy: Buy

| Intraday Supports & Resistances |       |      | S2    | <b>S1</b> | PCP  | R1   | R2   |
|---------------------------------|-------|------|-------|-----------|------|------|------|
| Soybean                         | NCDEX | Nov. | 3650  | 3680      | 3740 | 3800 | 3850 |
| Intraday Trade Call             |       | Call | Entry | T1        | T2   | SL   |      |
| Soybean                         | NCDEX | Nov. | Buy   | 3720      | 3730 | 3740 | 3710 |

<sup>\*</sup> Do not carry-forward the position next day.