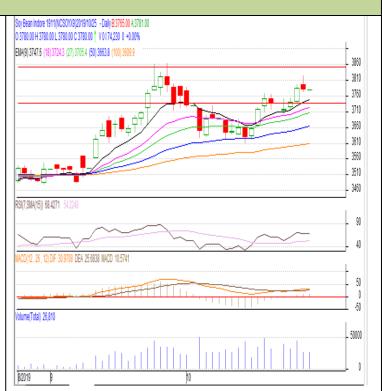

Commodity: Soybean Exchange: NCDEX
Contract: Nov. Expiry: Nov 20<sup>th</sup>, 2019

### **SOYABEAN- Technical Outlook**

# **Technical Commentary**:

- Soybean Nov. contract daily chart depicts weak trend on sellers' interests in the market.
- 14-Day RSI is moving down in the neutral which depicts weakness in the market.
- However, MACD is in positive region hints firmness in the market.
- We recommend to buy today.

# Strategy: Sell

| Intraday Supports & Resistances |       |      | <b>S2</b> | <b>S1</b> | PCP  | R1   | R2   |  |  |  |  |  |
|---------------------------------|-------|------|-----------|-----------|------|------|------|--|--|--|--|--|
| Soybean                         | NCDEX | Nov. | 3680      | 3720      | 3780 | 3830 | 3880 |  |  |  |  |  |
| Intraday Trade Call             |       |      | Call      | Entry     | T1   | T2   | SL   |  |  |  |  |  |
| Soybean                         | NCDEX | Nov. | Sell      | 3780      | 3770 | 3760 | 3790 |  |  |  |  |  |

<sup>\*</sup> Do not carry-forward the position next day.