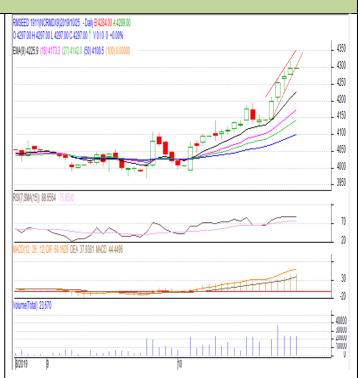

# Oilseed Daily Technical Report 29th Oct, 2019

Commodity: Rapeseed/Mustard Exchange: NCDEX Contract: Nov. Expiry: Nov. 20<sup>th</sup>2019

## **RM SEED- Technical Outlook**

## **Technical Commentary:**

- Rapeseed-Mustard Nov. contract daily chart showed continue uptrend on buyers' interests.
- RSI is moving up in neutral zone and hints firmness in the market.
- MACD is in positive territory depicts firmness in the market.

We recommend to buy today.

#### Strategy: Buy

| 01                              |       |      |      |           |      |      |      |
|---------------------------------|-------|------|------|-----------|------|------|------|
| Intraday Supports & Resistances |       |      | S2   | <b>S1</b> | PCP  | R1   | R2   |
| Rapeseed                        | NCDEX | Nov. | 4200 | 4250      | 4297 | 4350 | 4400 |
| Intraday Trade Call             |       |      | Call | Entry     | T1   | T2   | SL   |
| Rapeseed                        | NCDEX | Nov. | Buy  | 4270      | 4280 | 4290 | 4255 |

<sup>\*</sup> Do not carry-forward the position next day.