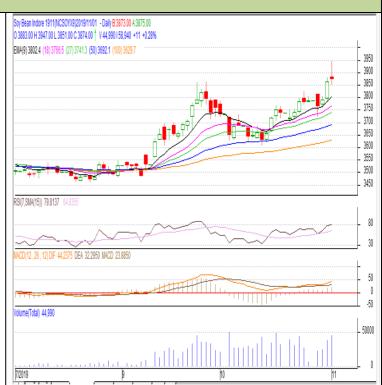

Commodity: Soybean Exchange: NCDEX Contract: Nov. Expiry: Nov 20<sup>th</sup>, 2019

#### **SOYABEAN- Technical Outlook**

# **Technical Commentary**:

- Soybean Nov. contract daily chart depicts weak trend on sellers' pressures in the market.
- 14-Day RSI is moving steady to weak zone in the oversold region which depicts weakness in the market.
- However, MACD is in positive region hints weakness in the market.
- We recommend to sell today.

# Strategy: Sell

| Intraday Supports & Resistances |       |      | S2   | <b>S1</b> | PCP  | R1   | R2   |
|---------------------------------|-------|------|------|-----------|------|------|------|
| Soybean                         | NCDEX | Nov. | 3750 | 3800      | 3874 | 3900 | 3950 |
| Intraday Trade Call             |       |      | Call | Entry     | T1   | T2   | SL   |
| Soybean                         | NCDEX | Nov. | Sell | 3874      | 3860 | 3850 | 3880 |