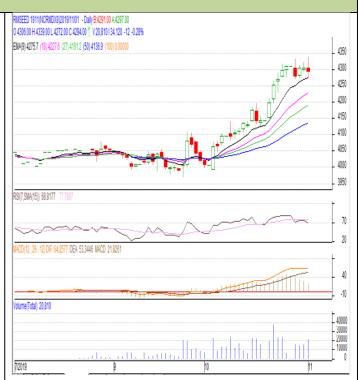

<sup>\*</sup> Do not carry-forward the position next day.

Oilseed Daily Technical Report 4th Nov., 2019

Commodity: Rapeseed/Mustard Exchange: NCDEX Contract: Nov. Expiry: Nov. 20<sup>th</sup>2019

## **RM SEED- Technical Outlook**

## **Technical Commentary:**

- Rapeseed-Mustard Nov. contract daily chart showed lower trend on selling pressures.
- RSI is moving down in neutral zone and hints weakness in the market.
- MACD is in negative territory depicts weakness in the market.

We recommend to buy today.

# Strategy: Buy

| Intraday Supports & Resistances |       |      | S2   | <b>S1</b> | PCP  | R1   | R2   |  |  |  |  |  |
|---------------------------------|-------|------|------|-----------|------|------|------|--|--|--|--|--|
| Rapeseed                        | NCDEX | Nov. | 4230 | 4260      | 4294 | 4350 | 4390 |  |  |  |  |  |
| Intraday Trade Call             |       |      | Call | Entry     | T1   | T2   | SL   |  |  |  |  |  |
| Rapeseed                        | NCDEX | Nov. | Buy  | 4250      | 4265 | 4275 | 4240 |  |  |  |  |  |