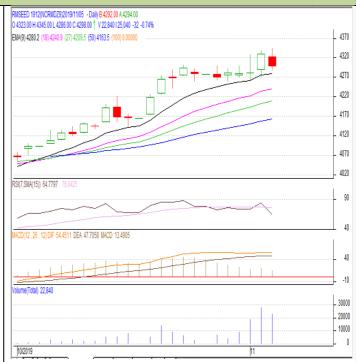

### **RM SEED- Technical Outlook**

### **Technical Commentary:**

- Rapeseed-Mustard Dec. contract daily chart showed lower trend on selling pressures.
- RSI is moving down in neutral zone and hints weakness in the market.
- MACD is in negative territory depicts weakness in the market.

We recommend to sell today.

# Strategy: Sell

| Intraday Supports & Resistances |       |      | S2   | <b>S1</b> | PCP  | R1   | R2   |
|---------------------------------|-------|------|------|-----------|------|------|------|
| Rapeseed                        | NCDEX | Dec. | 4150 | 4200      | 4298 | 4350 | 4390 |
| Intraday Trade Call             |       |      | Call | Entry     | T1   | T2   | SL   |
| Rapeseed                        | NCDEX | Dec. | Sell | 4320      | 4300 | 4280 | 4330 |

<sup>\*</sup> Do not carry-forward the position next day.