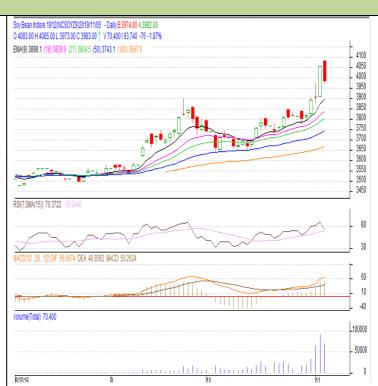

#### **SOYABEAN- Technical Outlook**

## **Technical Commentary**:

- Soybean Dec. contract daily chart depicts weak trend on sellers' pressures in the market.
- 14-Day RSI is moving to weak zone in the overbought region which depicts weakness in the market.
- However, MACD is in positive region hints firmness in the market.
- We recommend to sell today.

## Strategy: Sell

| Intraday Supports & Resistances |       |      | S2   | S1    | РСР  | R1   | R2   |
|---------------------------------|-------|------|------|-------|------|------|------|
| Soybean                         | NCDEX | Dec. | 3800 | 3900  | 3983 | 4050 | 4100 |
| Intraday Trade Call             |       |      | Call | Entry | T1   | T2   | SL   |
| Soybean                         | NCDEX | Dec. | Sell | 4000  | 3980 | 3960 | 4010 |

<sup>\*</sup> Do not carry-forward the position next day.

Oilseed Daily Technical Report 6<sup>th</sup> Nov., 2019

Commodity: Rapeseed/Mustard Exchange: NCDEX Contract: Dec. Expiry: Dec. 20<sup>th</sup>2019