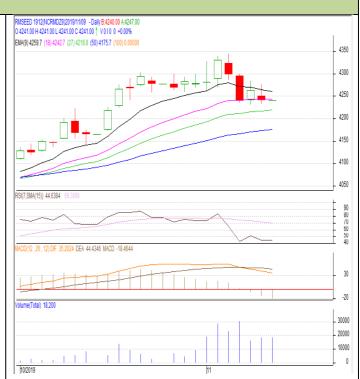

<sup>\*</sup> Do not carry-forward the position next day.

Oilseed Daily Technical Report 12th Nov., 2019

Commodity: Rapeseed/Mustard Contract: Dec.

Exchange: NCDEX Expiry: Dec. 20th 2019

## **RM SEED- Technical Outlook**

## **Technical Commentary:**

- Rapeseed-Mustard Dec. contract daily chart showed higher trend on buyers' interests.
- RSI is moving up in neutral zone and hints firmness in the market.
- However, MACD is in negative territory depicts weakness in the market.

We recommend to sell today.

#### Strategy: Sell

| 22.6/1.2                        |       |      |      |           |      |      |      |  |  |  |  |  |
|---------------------------------|-------|------|------|-----------|------|------|------|--|--|--|--|--|
| Intraday Supports & Resistances |       |      | S2   | <b>S1</b> | PCP  | R1   | R2   |  |  |  |  |  |
| Rapeseed                        | NCDEX | Dec. | 4150 | 4180      | 4241 | 4350 | 4380 |  |  |  |  |  |
| Intraday Trade Call             |       |      | Call | Entry     | T1   | T2   | SL   |  |  |  |  |  |
| Rapeseed                        | NCDEX | Dec. | Sell | 4250      | 4240 | 4230 | 4260 |  |  |  |  |  |