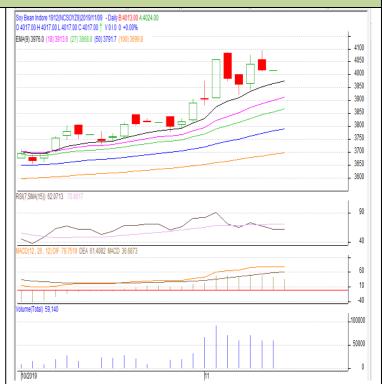

Commodity: Soybean Exchange: NCDEX Contract: Dec. Expiry: Dec. 20<sup>th</sup>, 2019

#### **SOYABEAN- Technical Outlook**

## **Technical Commentary:**

- Soybean Dec. contract daily chart depicts weak trend on sellers' pressures in the market.
- 14-Day RSI is moving to weak zone in the overbought region which depicts weakness in the market.
- However, MACD is in positive region hints firmness in the market.
- We recommend to sell today.

# Strategy: Sell

| Intraday Supports & Resistances |       |      | S2   | <b>S1</b> | PCP  | R1   | R2   |
|---------------------------------|-------|------|------|-----------|------|------|------|
| Soybean                         | NCDEX | Dec. | 3920 | 3950      | 4017 | 4070 | 4140 |
| Intraday Trade Call             |       |      | Call | Entry     | T1   | T2   | SL   |
| Soybean                         | NCDEX | Dec. | Sell | 4020      | 4010 | 3995 | 4030 |

<sup>\*</sup> Do not carry-forward the position next day.

Oilseed Daily Technical Report 12th Nov., 2019

Commodity: Rapeseed/Mustard Contract: Dec.

Exchange: NCDEX Expiry: Dec. 20th 2019