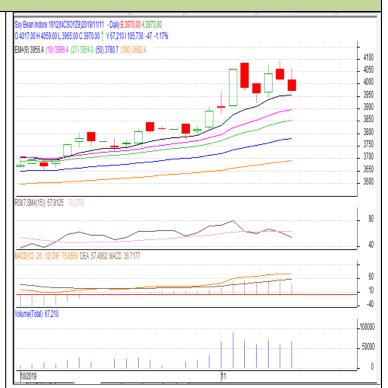

Commodity: Soybean Exchange: NCDEX Contract: Dec. Expiry: Dec. 20<sup>th</sup>, 2019

# **Technical Commentary**:

- Soybean Dec. contract daily chart depicts weak trend on sellers' pressures in the market.
- 14-Day RSI is moving to weak zone in the overbought region which depicts weakness in the market.
- However, MACD is in positive region hints firmness in the market.
- We recommend to sell today.

# Strategy: Sell

| Intraday Supports & Resistances |       |      | S2   | S1    | РСР  | R1   | R2   |
|---------------------------------|-------|------|------|-------|------|------|------|
| Soybean                         | NCDEX | Dec. | 3860 | 3920  | 3970 | 4100 | 4150 |
| Intraday Trade Call             |       |      | Call | Entry | T1   | T2   | SL   |
| Soybean                         | NCDEX | Dec. | Sell | 3980  | 3965 | 3955 | 3995 |