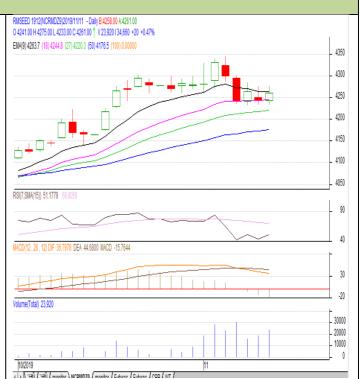

<sup>\*</sup> Do not carry-forward the position next day.

Oilseed Daily Technical Report 13th Nov., 2019

Commodity: Rapeseed/Mustard
Contract: Dec.

# Exchange: NCDEX Expiry: Dec. 20<sup>th</sup>2019

## **Technical Commentary:**

- Rapeseed-Mustard Dec. contract daily chart showed higher trend on buyers' interests.
- RSI is moving up in neutral zone and hints firmness in the market.
- However, MACD is in negative territory depicts weakness in the market.
- We recommend to buy on lower side today.

### Strategy: Buy

| 0, 1                            |       |      |      |           |      |      |      |  |  |  |  |  |
|---------------------------------|-------|------|------|-----------|------|------|------|--|--|--|--|--|
| Intraday Supports & Resistances |       |      | S2   | <b>S1</b> | PCP  | R1   | R2   |  |  |  |  |  |
| Rapeseed                        | NCDEX | Dec. | 4150 | 4200      | 4261 | 4350 | 4380 |  |  |  |  |  |
| Intraday Trade Call             |       |      | Call | Entry     | T1   | T2   | SL   |  |  |  |  |  |
| Rapeseed                        | NCDEX | Dec. | Buy  | 4230      | 4240 | 4250 | 4215 |  |  |  |  |  |