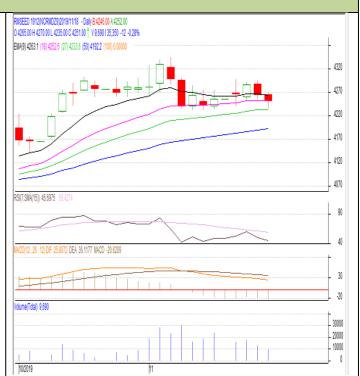

<sup>\*</sup> Do not carry-forward the position next day.

Oilseed Daily Technical Report 19th Nov., 2019

Commodity: Rapeseed/Mustard
Contract: Dec.

Exchange: NCDEX Expiry: Dec. 20th 2019

## **RM SEED- Technical Outlook**

## **Technical Commentary:**

- Rapeseed-Mustard Dec. contract daily chart showed lower trend on sellers' interests.
- RSI is moving down in neutral zone and hints weakness in the market.
- However, MACD is in negative territory depicts weakness in the market.
- We recommend to sell today.

#### Strategy: Sell

| Intraday Supports & Resistances |       |      | S2   | <b>S1</b> | PCP  | R1   | R2   |  |  |  |  |  |
|---------------------------------|-------|------|------|-----------|------|------|------|--|--|--|--|--|
| Rapeseed                        | NCDEX | Dec. | 4150 | 4200      | 4251 | 4300 | 4350 |  |  |  |  |  |
| Intraday Trade Call             |       |      | Call | Entry     | T1   | T2   | SL   |  |  |  |  |  |
| Rapeseed                        | NCDEX | Dec. | Sell | 4255      | 4245 | 4235 | 4265 |  |  |  |  |  |