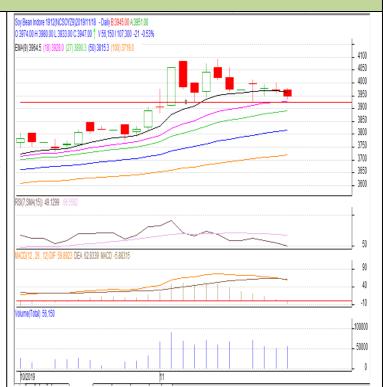

Commodity: Soybean Exchange: NCDEX Contract: Dec. Expiry: Dec. 20<sup>th</sup>, 2019

### **SOYABEAN- Technical Outlook**

# **Technical Commentary:**

- Soybean Dec. contract daily chart depicts lower trend on sellers' interest in the market.
- 14-Day RSI is moving down in the neutral region which depicts weakness in the market.
- MACD is in negative region hints weakness in the market.
- We recommend to sell today.

# Strategy: Sell

| Intraday Supports & Resistances |       |      | S2   | <b>S1</b> | PCP  | R1   | R2   |
|---------------------------------|-------|------|------|-----------|------|------|------|
| Soybean                         | NCDEX | Dec. | 3830 | 3870      | 3947 | 4000 | 4050 |
| Intraday Trade Call             |       |      | Call | Entry     | T1   | T2   | SL   |
| Soybean                         | NCDEX | Dec. | Sell | 3955      | 3945 | 3935 | 3960 |